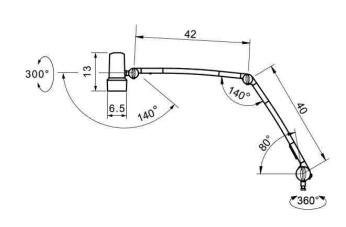

balance of articulation joints friction class of protection

**accessory** roll support, rail fastening with removal

protection, table clamp with removal protection, universal fastening with removal protection, extension arm with removal protection, wall bracket with removal

protection

**norms** EN 60601-1; EN 60601-2-41

**special features** continuously dimmable, maintenance free

fasteningfastening pin (∅ 16mm)mounting includedwall mount, extended armorder numberD15994130 - pure white