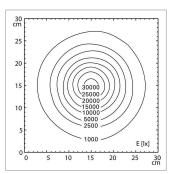

# D15994130

**fitted with** LED module - energy efficiency category A+

 illuminance field @ 50cm
 Ø 18cm

 illuminance @ 50cm
 30,000lx

 color rendering index (CRI)
 > 93

 color temperature
 4400K

work equipment electronic plug-in transformer

light distribution

LIGHT FOR PEOPLE