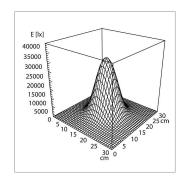

# D15994130

**fitted with** LED module - energy efficiency category A+

 illuminance field @ 50cm
 Ø 18cm

 illuminance @ 50cm
 30,000lx

 color rendering index (CRI)
 > 93

 color temperature
 4400K

work equipment electronic plug-in transformer

light distribution

LIGHT FOR PEOPLE