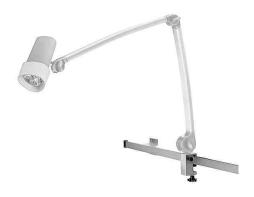

## Examination Luminaire HALUX N30-1 P F1

# D15994130

**fitted with** LED module - energy efficiency category A+

 illuminance field @ 50cm
 Ø 18cm

 illuminance @ 50cm
 30,000lx

 color rendering index (CRI)
 > 93

 color temperature
 4400K

work equipment electronic plug-in transformer