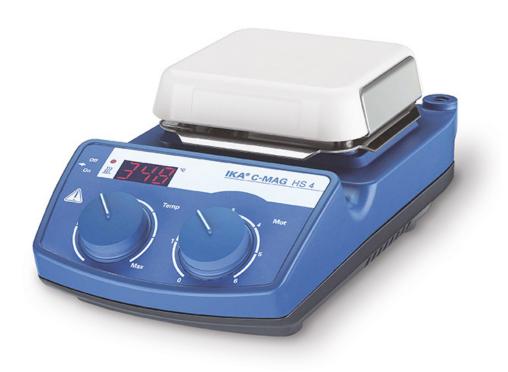

## C-MAG HS 4

/// Data Sheet

Magnetic stirrer with heating and ceramic heating plate which offers excellent chemical resistance.

- Powerful motor for stirring quantities of up to 5 I (H2O)
- Fixed safety circuit of 550 °C
- Hot Top indicator >> hot surface warning to prevent burns!
- Exact temperature setting via digital display (LED)
- Digital error code display
- Elevated control panel for protection against leaking liquids

## **Technical Data**

| roominoar bata                                                              |                 |
|-----------------------------------------------------------------------------|-----------------|
| Number of stirring positions                                                | 1               |
| Stirring quantity max. per stirring position (H2O) [I]                      | 5               |
| Motor rating output [W]                                                     | 1.5             |
| Speed adjustment                                                            | scale 0 - 6     |
| Speed range [rpm]                                                           | 100 - 1500      |
| Self-heating of the set-up plate by max. stirring (RT:22°C/duration:1h) [K] | +1              |
| Heat output [W]                                                             | 250             |
| Temperature display set-value                                               | LED             |
| Heating temperature range [°C]                                              | 50 - 500        |
| Heat control                                                                | Turning knob    |
| Heating rate heating plate [K/min]                                          | 2.5             |
| Temperature setting resolution of heating plate [K]                         | 5               |
| Fixed safety circuit [°C]                                                   | 550             |
| Set-up plate material                                                       | ceramic         |
| Set-up plate dimensions [mm]                                                | 100 x 100       |
| Dimensions (W x H x D) [mm]                                                 | 150 x 105 x 260 |
| Weight [kg]                                                                 | 3               |
| Permissible ambient temperature [°C]                                        | 5 - 40          |
| Permissible relative humidity [%]                                           | 80              |
| Protection class according to DIN EN 60529                                  | IP 21           |
| Voltage [V]                                                                 | 120             |
| Frequency [Hz]                                                              | 50/60           |
| Power input [W]                                                             | 270             |