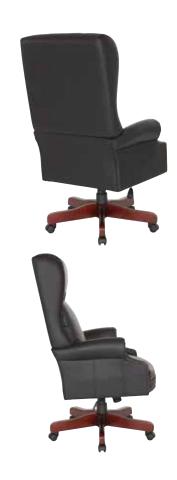

## **TEX280**

## **Traditional Executive High Back Chair**

## **FEATURES**

- Thick padded seat & back with built-in lumbar support
- Black vinyl (-3)
- One-touch pneumatic seat height adjustment
- Brass finish nail trim
- Locking tilt control with adjustable tilt tension
- Royal Cherry finish wood covered steel base with dual wheel carpet casters