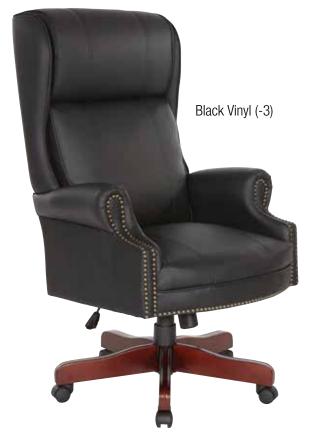

## **TEX280**

## **Traditional Executive High Back Chair**

## **FEATURES**

- Thick padded seat & back with built-in lumbar support
- Black vinyl (-3)
- One-touch pneumatic seat height adjustment
- Brass finish nail trim
- Locking tilt control with adjustable tilt tension
- Royal Cherry finish wood covered steel base with dual wheel carpet casters

## **SPECS**

Overall Size: 29" W x 32" D x 47-49.75" H Seat Size: 19" W x 17.75" D x 8.75" T Back Size: 24" W x 26.25" H x 7.25" T

Arms Max Inside: 19" Arms to Floor Min: 26.75" Arms to Seat Min: 6.25" Seat Range: 20.75-23.5" Seat Travel: 2.75"