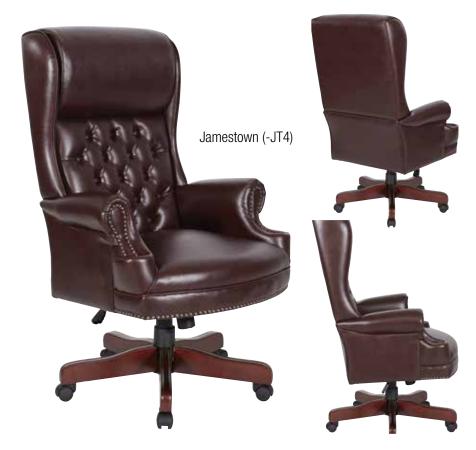

## **TEX228**

## **Deluxe High Back Traditional Executive Chair**

## **FEATURES**

- Thick padded seat & back with built-in lumbar support
- One touch pneumatic seat height adjustment
- Locking tilt control with adjustable tilt tension
- Royal cherry finish wood covered steel base with dual wheel carpet casters