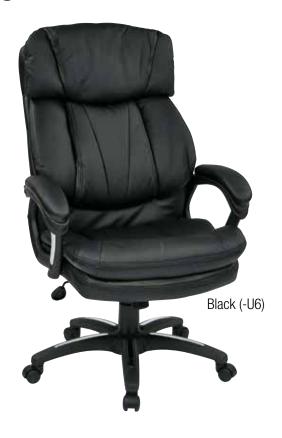

# FL9097-U6

## **Oversized Executive Chair**

### **FEATURES**

- Thick padded black faux leather contour seat & back with built-in lumbar support
- One touch pneumatic seat height adjustment
- Locking tilt control with adjustable tilt tension
- Padded nylon arms with polished aluminum accents
- Heavy duty nylon base with polished aluminum accents and dual wheel carpet casters