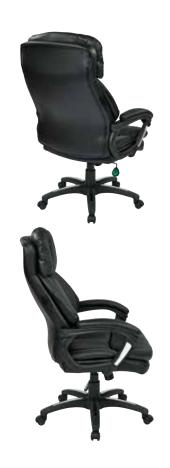

### **FEATURES**

- Thick padded black faux leather contour seat & back with built-in lumbar support
- One touch pneumatic seat height adjustment
- Locking tilt control with adjustable tilt tension
- Padded nylon arms with polished aluminum accents
- Heavy duty nylon base with polished aluminum accents and dual wheel carpet casters

#### **SPECS**

Overall Size: 27.75" W x 29.25" D x 45.25-49" H

Seat Size: 21" W x 20.25" D x 5" T Back Size: 21" W x 29" H x 5" T

Arms Max Inside: 21"
Arms to Floor Min: 27"
Arms to Seat Min: 8.5"
Seat Range: 20.75-24.75"