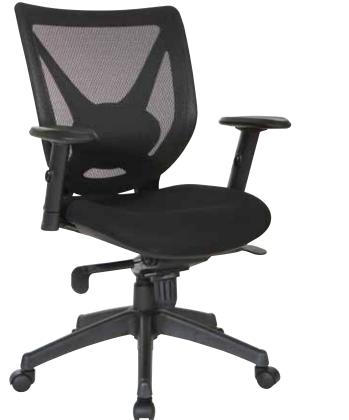

## Screen Back Chair

### **FEATURES**

- Screen mesh back and padded black fabric seat with adjustable lumbar support
- · Height adjustable arms
- One-touch pneumatic seat height adjustment
- 2-to-1 Synchro knee tilt control
- Nylon base with dual wheel carpet casters

#### **SPECS**

Overall Size: 27.75" W x 24.75" D x 39.25"-42.5" H

Seat Size: 20" W x 19.75" D x 3.25" T

Back Size: 19.5" W x 20.5" H

Arms Max Inside: 19.5" Arms to Floor Min: 28" Arms to Seat Min: 9.25"

Seat Range: 19.5"-22.5"