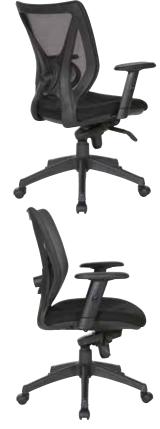

## Screen Back Chair

### **FEATURES**

- Screen mesh back and padded black fabric seat with adjustable lumbar support
- · Height adjustable arms
- One-touch pneumatic seat height adjustment
- 2-to-1 Synchro knee tilt control
- Nylon base with dual wheel carpet casters

#### **SPECS**

Overall Size: 27.75" W x 24.75" D x 39.25"-42.5" H

Seat Size: 20" W x 19.75" D x 3.25" T

Back Size: 19.5" W x 20.5" H

Arms Max Inside: 19.5" Arms to Floor Min: 28" Arms to Seat Min: 9.25"

Seat Range: 19.5"-22.5"