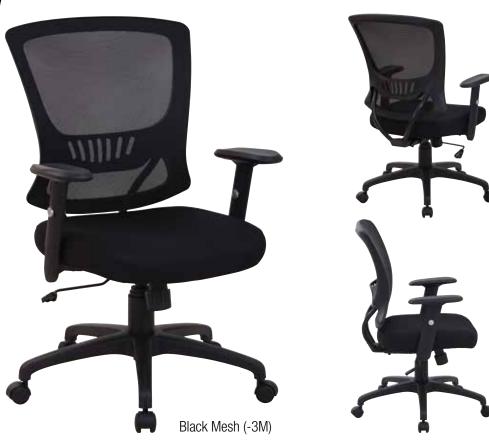

## Mesh Screen Back Chair

## FEATURES

- Mesh back with black mesh fabric seat
- Built-in lumbar support
- Height adjustable arms with PU pads
- One-touch pneumatic seat height adjustment
- Locking tilt control with adjustable tilt tension
- Heavy duty nylon base with dual wheel carpet casters

## SPECS

Overall Size: 25.25" W x 23.5" D x 38.25-41" H Seat Size: 19.75" W x 19" D x 2.75" T Back Size: 19.5" W x 20.5" H Arms Max Inside: 18"Arms to Floor Min: 25"Arms to Seat Min: 7.25"Seat Range: 17.75" - 20.5"Seat Travel: 2.75"Carton Weight: 39 lbs. UPS: UPS-able Carton Dimensions: 28" L x 25" W x 14" H Cube: 5.67 cu.ft. 40' HQ Container: 420 pcs.