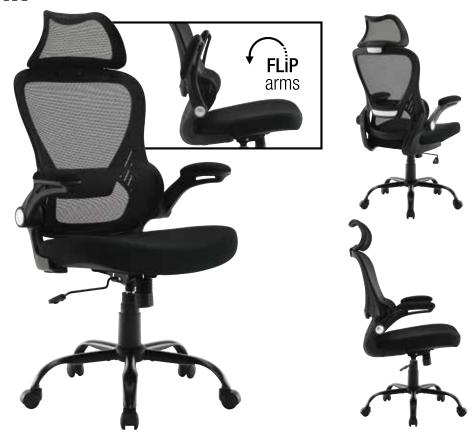

## **EM60946HR**

## Mesh Back Manager's Chair with Headrest

## **FEATURES**

- Breathable mesh back with built-in lumbar support
- Padded black fabric seat
- Fixed headrest
- Fabric padded flip arms
- One-touch pneumatic seat height adjustment
- Locking tilt control with adjustable tilt tension
- Heavy-duty black metal base with dual wheel carpet casters