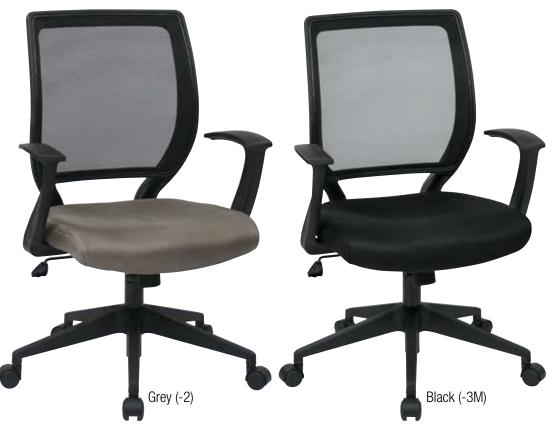

## **Task Chair**

### FEATURES

- Woven mesh back with built-in lumbar support
- Available in grey (-2), black (-3M) or your choice of Custom Fabric seat
- One touch pneumatic seat height adjustment
- Locking tilt control with adjustable tilt tension
- Fixed designer arms
- · Heavy duty angled nylon base with dual wheel carpet casters