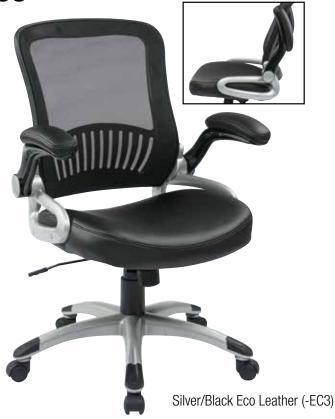

### Manager's Chair

### **FEATURES**

- Breathable screen back with built-in lumbar support
- Thick padded contour black bonded leather seat
- One-touch pneumatic seat height adjustment
- 2-to-1 synchro tilt control with adjustable tilt tension
- Padded flip arms with silver coated accents
- Heavy duty silver finish base with black end caps and oversized dual wheel carpet casters

#### **SPECS**

Overall Size: 27.75" W x 26.5" D x 38"-41.75" H

Seat Size: 19" W x 20" D x 4" T Back Size: 18" W x 21" H Arms Max Inside: 20" Arms to Floor Min: 27" Arms to Floor Max: 10"

**Seat Range:** 17.5"-21.25"