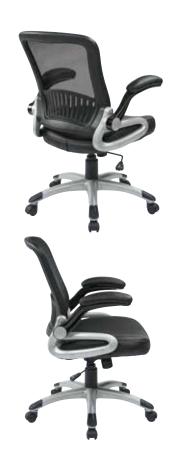

### Manager's Chair

### **FEATURES**

- Breathable screen back with built-in lumbar support
- Thick padded contour black bonded leather seat
- One-touch pneumatic seat height adjustment
- 2-to-1 synchro tilt control with adjustable tilt tension
- Padded flip arms with silver coated accents
- Heavy duty silver finish base with black end caps and oversized dual wheel carpet casters

#### **SPECS**

Overall Size: 27.75" W x 26.5" D x 38"-41.75" H

Seat Size: 19" W x 20" D x 4" T Back Size: 18" W x 21" H Arms Max Inside: 20" Arms to Floor Min: 27" Arms to Floor Max: 10"

**Seat Range:** 17.5"-21.25"