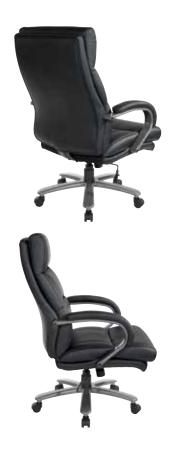

## **ECH95297BT-EC3**

## **Big and Tall Executive Chair**

## **FEATURES**

- Thick padded contoured black bonded leather seat & back with built-in lumbar support
- One-touch pneumatic seat height adjustment
- Locking tilt control with adjustable tilt tension
- Padded loop arms with titanium accents
- · Heavy duty titanium base with dual wheel carpet casters

## **SPECS**

Overall Size: 27.75" W x 32" D x 45.5-48.75" H

Seat Size: 22" W x 20.5" D x 6" T

Back Size: 22.25" W x 25.5" H x 5.75" T

Arms Max Inside: 21"
Arms to Floor Min: 27.75"
Arms to Seat Min: 8"
Seat Range: 20.25-23.25"