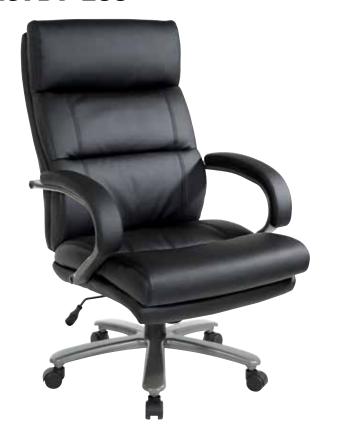

## **ECH95297BT-EC3**

## **Big and Tall Executive Chair**

## **FEATURES**

- Thick padded contoured black bonded leather seat & back with built-in lumbar support
- One-touch pneumatic seat height adjustment
- Locking tilt control with adjustable tilt tension
- Padded loop arms with titanium accents
- · Heavy duty titanium base with dual wheel carpet casters

## **SPECS**

Overall Size: 27.75" W x 32" D x 45.5-48.75" H

Seat Size: 22" W x 20.5" D x 6" T

Back Size: 22.25" W x 25.5" H x 5.75" T

Arms Max Inside: 21"
Arms to Floor Min: 27.75"
Arms to Seat Min: 8"
Seat Range: 20.25-23.25"