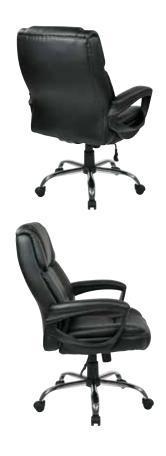

## **Executive Big Man's Chair**

## **FEATURES**

- Thick padded black bonded leather contour seat and back with built-in lumbar support
- One touch pneumatic seat height adjustment
- Locking tilt control with adjustable tilt tension
- Nylon padded loop arms
- Heavy duty chrome finish base with dual wheel carpet casters

## **SPECS**

Overall Size: 27.75" W x 31" D x 43.5-46.75" H

Seat Size: 23" W x 19.5" D x 4.5" T Back Size: 22" W x 24" H x 4.5" T

Arms Max Inside: 21.5" Arms to Floor Min: 27.75" Arms to Seat Min: 8" Seat Range: 19.75"-23.5"