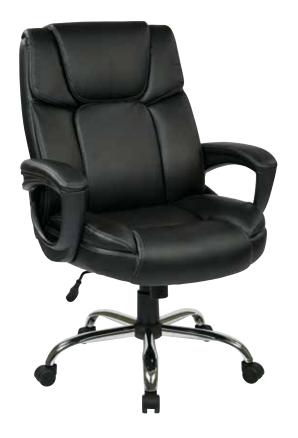

## **Executive Big Man's Chair**

## **FEATURES**

- Thick padded black bonded leather contour seat and back with built-in lumbar support
- One touch pneumatic seat height adjustment
- Locking tilt control with adjustable tilt tension
- Nylon padded loop arms
- Heavy duty chrome finish base with dual wheel carpet casters

## **SPECS**

Overall Size: 27.75" W x 31" D x 43.5-46.75" H

Seat Size: 23" W x 19.5" D x 4.5" T Back Size: 22" W x 24" H x 4.5" T

Arms Max Inside: 21.5" Arms to Floor Min: 27.75" Arms to Seat Min: 8" Seat Range: 19.75"-23.5"