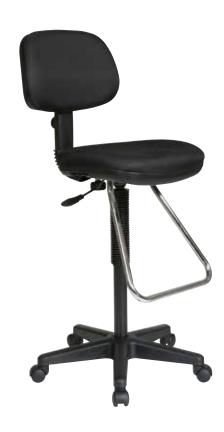

### **Economical Drafting Chair**

### **FEATURES**

- Molded foam seat and back
- Available in your choice of Custom Fabric
- Back height adjustment
- Seat depth adjustment
- One touch pneumatic seat height adjustment
- Heavy duty nylon base with dual wheel carpet casters
- Has achieved GREENGUARD certification

### **SPECS**

Overall Size: 17.5" W x 23.75" D x 38-48" H

Seat Size: 17.5" W x 17.25" D x 3" T Back Size: 16.5" W x 14.75" H x 2.5" T

Seat Range: 24.25"-34.25"

Seat Travel: 10"

Carton Weight: 33 lbs.

**UPS**: UPS-able