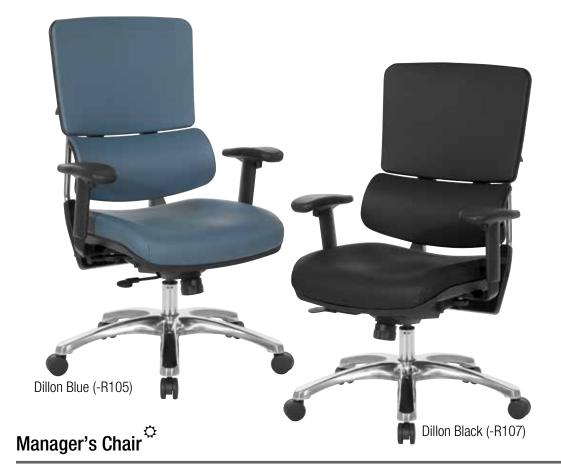

## **FEATURES**

- Dillon seat and back with adjustable lumbar support
- One-touch pneumatic seat height adjustment
- Height adjustable back with dual steel frame post
- · Height adjustable arms
- Seat slider
- 2-to-1 Synchro tilt control with 3-position lock
- Patent pending
- Polished aluminum base with dual wheel carpet casters
- Has achieved GREENGUARD certification

## **SPECS**

Overall Size: 28.75" W x 27" D x 41.25-46.5" H

Seat Size: 20" W x 17.5" D x 3.25" T Back Size: 19.5" W x 23.75" H Arms Max Inside: 19.75" Arms to Floor Min: 25.25" Arms to Seat Min: 7.5" Seat Range: 18.25-21.75"