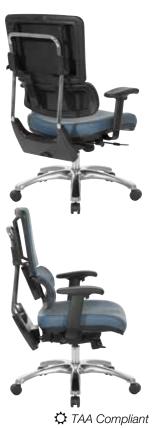

## **FEATURES**

- Dillon seat and back with adjustable lumbar support
- One-touch pneumatic seat height adjustment
- Height adjustable back with dual steel frame post
- · Height adjustable arms
- Seat slider
- 2-to-1 Synchro tilt control with 3-position lock
- Patent pending
- Polished aluminum base with dual wheel carpet casters
- Has achieved GREENGUARD certification

## **SPECS**

Overall Size: 28.75" W x 27" D x 41.25-46.5" H

Seat Size: 20" W x 17.5" D x 3.25" T Back Size: 19.5" W x 23.75" H Arms Max Inside: 19.75" Arms to Floor Min: 25.25" Arms to Seat Min: 7.5" Seat Range: 18.25-21.75"