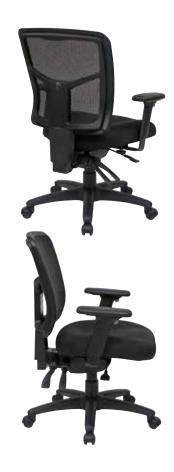

## **ProGrid® Back Managers Chair**

#### **FEATURES**

- Breathable ProGrid® back with built-in lumbar support
- Available in Coal FreeFlex® or your choice of Custom Fabric seat
- One touch pneumatic seat height adjustment
- Ratchet back height adjustment
- Dual function control
- Height, width & depth adjustable PU padded arms
- Heavy duty nylon base with dual wheel carpet casters
- Has achieved GREENGUARD Certification

#### **SPECS**

Overall Size: 26.75" W x 25.25" D x 36-42.25" H

Seat Size: 20.25" W x 19.75" D x 3.5" T

Back Size: 18.5" W x 18.25" H

Arms Max Inside: 18.25" Arms to Floor Min: 24.75" Arms to Seat Min: 6.75"

Seat Range: 18.25-22"
Seat Travel: 3.75"

Carton Weight: 50 lbs.

UPS: UPS-able

Carton Dimensions: 25" L x 25" W x 14" H

**Cube:** 5.06 cu.ft.

40' HQ Container: 468 pcs.