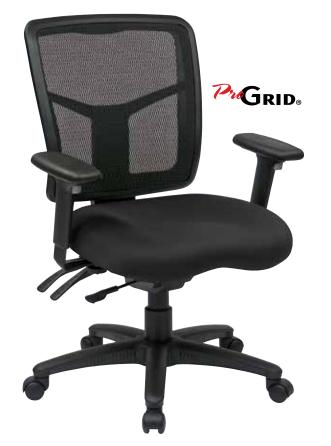

## **ProGrid® Back Managers Chair**

#### **FEATURES**

- Breathable ProGrid® back with built-in lumbar support
- Available in Coal FreeFlex® or your choice of Custom Fabric seat
- One touch pneumatic seat height adjustment
- Ratchet back height adjustment
- Dual function control
- Height, width & depth adjustable PU padded arms
- Heavy duty nylon base with dual wheel carpet casters
- Has achieved GREENGUARD Certification

#### **SPECS**

Overall Size: 26.75" W x 25.25" D x 36-42.25" H

Seat Size: 20.25" W x 19.75" D x 3.5" T

Back Size: 18.5" W x 18.25" H

Arms Max Inside: 18.25" Arms to Floor Min: 24.75" Arms to Seat Min: 6.75"

Seat Range: 18.25-22"
Seat Travel: 3.75"

Carton Weight: 50 lbs.

UPS: UPS-able

Carton Dimensions: 25" L x 25" W x 14" H

**Cube:** 5.06 cu.ft.

40' HQ Container: 468 pcs.