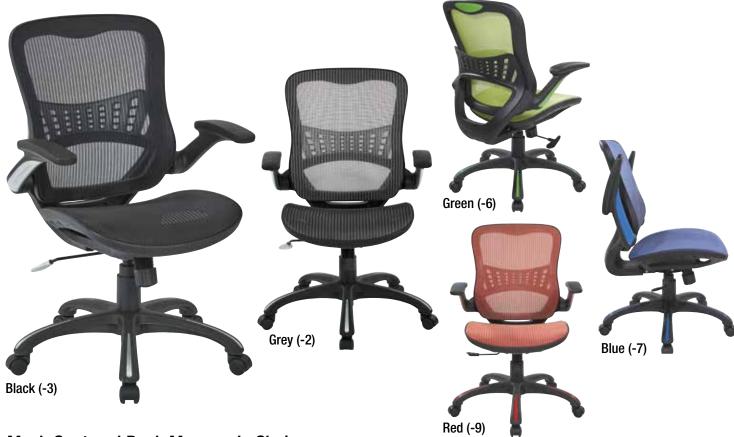

### Mesh Seat and Back Manager's Chair

### **FEATURES**

- Breathable mesh seat and back with built-in lumbar support
- One-touch pneumatic seat height adjustment
- 2-to-1 synchro locking tilt control with adjustable tilt tension
- Padded flip arms with silver or matching color accents
- Heavy duty base with dual wheel carpet casters
- PATENT # US 29/553,650

#### **SPECS**

Overall Size: 27" W x 26.5" D x 37.5-41.25" H

Seat Size: 19.25" W x 19" D Back Size: 18.25" W x 21" H Arms Min Inside: 19.25" Arms to Floor Min: 26.5" Arms to Seat Min: 8.25" Seat Range: 18.25-22.25"