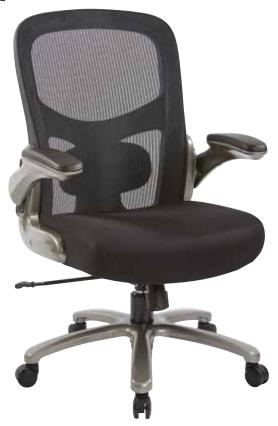

## **Big & Tall Deluxe Fabric Mesh Executive Chair**

### **FEATURES**

- Thick padded contour black mesh fabric seat & mesh back with adjustable lumbar support
- Memory Foam seat
- One-touch pneumatic seat height adjustment
- Locking tilt control with adjustable tilt tension
- 2-way adjustable flip arms with 3-position adjustable height
- Titanium base with dual wheel carpet casters

#### **SPECS**

**Overall Size:** 29.5" W x 28.5" D x 42.75-46.5" H

Seat Size: 21.5" W x 22.25" D x 5.25" T

Back Size: 21.5" W x 23.75" H Arms Max Inside: 22.75"

Arms to Floor Min: 27.75" Arms to Floor Max: 33"