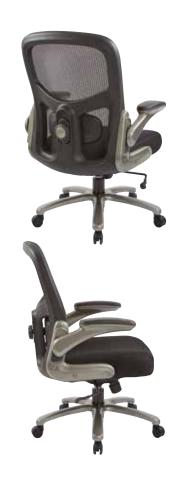

## **Big & Tall Deluxe Fabric Mesh Executive Chair**

### **FEATURES**

- Thick padded contour black mesh fabric seat & mesh back with adjustable lumbar support
- Memory Foam seat
- One-touch pneumatic seat height adjustment
- Locking tilt control with adjustable tilt tension
- 2-way adjustable flip arms with 3-position adjustable height
- Titanium base with dual wheel carpet casters

#### **SPECS**

**Overall Size:** 29.5" W x 28.5" D x 42.75-46.5" H

Seat Size: 21.5" W x 22.25" D x 5.25" T

Back Size: 21.5" W x 23.75" H Arms Max Inside: 22.75"

Arms to Floor Min: 27.75" Arms to Floor Max: 33"