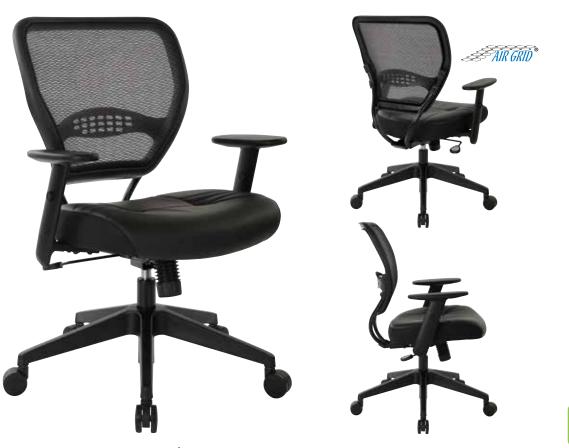

## Dark Air Grid<sup>®</sup> Back Manager's Chair<sup>‡</sup>

## FEATURES

- $\bullet$  Breathable Dark Air Grid® back with built-in lumbar support
- Thick padded stitched black bonded leather seat
- One touch pneumatic seat height adjustment
- 2-to-1 synchro tilt control with adjustable tilt tension
- Height adjustable angled arms with soft PU pads
- Heavy duty angled nylon base with oversized dual wheel carpet casters
- Has achieved GREENGUARD certification

## SPECS

Overall Size: 27" W x 24.75" D x 38.25"-42" H Seat Size: 19.5" W x 19.5" D x 3.5" T Back Size: 20.25" W x 19.75" H Arms Max Inside: 18.5" Arms to Floor Min: 25.75" Arms to Seat Min: 7.5" Seat Range: 19"-25" Seat Travel: 6" Carton Weight: 41 lbs. UPS: UPSable Carton Dimensions: 27" L x 26" W x 13" H Cube: 5.28 cu.ft. 40' HQ Container: 458 pcs.