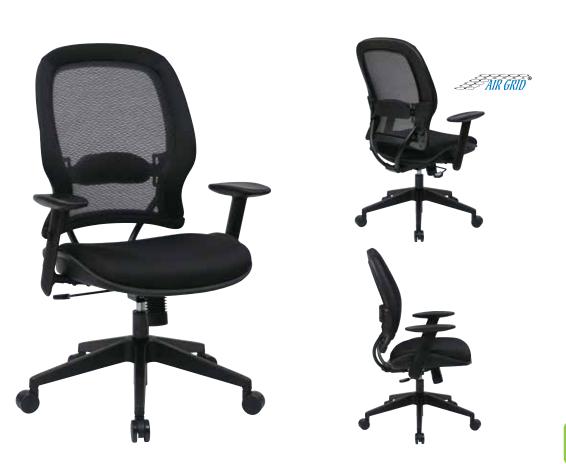

## Dark Air Grid® Back Manager's Chair 🌣

## **FEATURES**

- Breathable Dark Air Grid® back with adjustable lumbar support
- Thick padded black mesh seat
- One touch pneumatic seat height adjustment
- 2-to-1 synchro tilt control with adjustable tilt tension
- Height adjustable angled arms with soft PU pads
- Heavy duty angled nylon base with oversized dual wheel carpet casters
- Has achieved GREENGUARD certification
- PATENT# US20040262975 A1

## SPECS

Overall Size: 28.75" W x 28.5" D x 41.5-45.75" H Seat Size: 21.75" W x 19.5" D x 4.25" T Back Size: 20.5" W x 23.25" H Arms Max Inside: 19"Arms to Floor Min: 25.25"Arms to Seat Min: 6.75"Seat Range: 18.75"-23"Seat Travel: 4.25"Carton Weight: 44 lbs. UPS: UPS-able Carton Dimensions: 32" L x 26" W x 13" H Cube: 6.25 cu.ft. 40' HQ Container: 400 pcs.