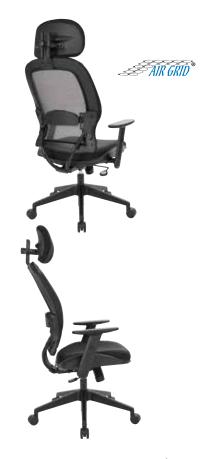

## Dark Air Grid® Back Manager's Chair <sup>©</sup>

TAA Compliant

## **FEATURES**

- Breathable Dark Air Grid® back with adjustable lumbar support
- Thick padded black mesh seat
- One touch pneumatic seat height adjustment
- 2-to-1 synchro tilt control with adjustable tilt tension
- Height adjustable angled arms with soft PU pads
- Adjustable black mesh headrest
- Heavy duty angled nylon base with oversized dual wheel carpet casters
- Has achieved GREENGUARD certification
- PATENT# US20040262975 A1