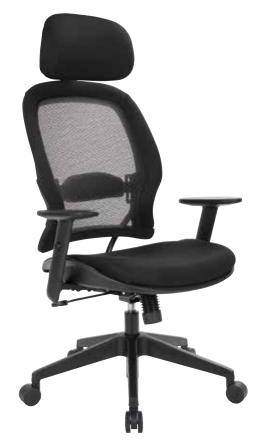

## Dark Air Grid® Back Manager's Chair <sup>©</sup>

TAA Compliant

## **FEATURES**

- Breathable Dark Air Grid® back with adjustable lumbar support
- Thick padded black mesh seat
- One touch pneumatic seat height adjustment
- 2-to-1 synchro tilt control with adjustable tilt tension
- Height adjustable angled arms with soft PU pads
- Adjustable black mesh headrest
- Heavy duty angled nylon base with oversized dual wheel carpet casters
- Has achieved GREENGUARD certification
- PATENT# US20040262975 A1