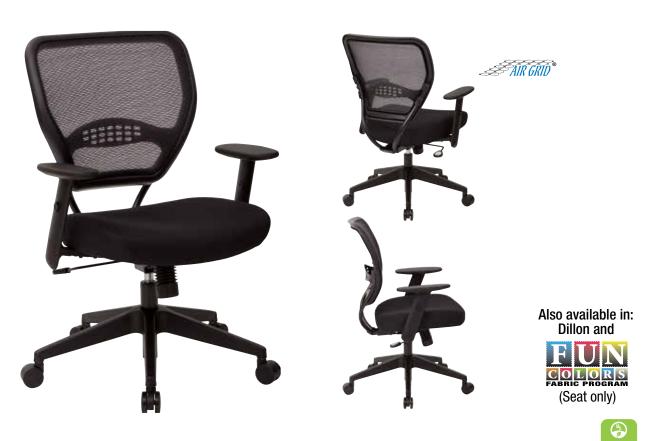

## Professional Dark Air Grid® Back Manager's Chair 🌣

## **FEATURES**

- Breathable Dark Air Grid® back with built-in lumbar support
- Available in black mesh, Dillon, or your choice of Fun Color fabric seat
- One-touch pneumatic seat height adjustment
- 2-to-1 Synchro tilt control with adjustable tilt tension
- Height adjustable angled arms with soft PU pads
- Heavy duty angled nylon base with oversized dual wheel carpet casters
- Has achieved GREENGUARD Certification
- PATENT# USD510488 S1

## SPECS

Overall Size: 26.5" W x 25.25" D x 38-42.25" H Seat Size: 20.5" W x 19.5" D x 3.5" T Back Size: 20.5" W x 18.5" H Arms Max Inside: 18.75"Arms to Floor Min: 25.5"Arms to Seat Min: 6.25"Seat Range: 18.75"-23"Seat Travel: 4.25"Carton Weight: 38 lbs. UPS: UPS-able Carton Dimensions: 27" L x 26" W x 14"H Cube: 5.68 cu.ft. 40' HQ Container: 458 pcs.