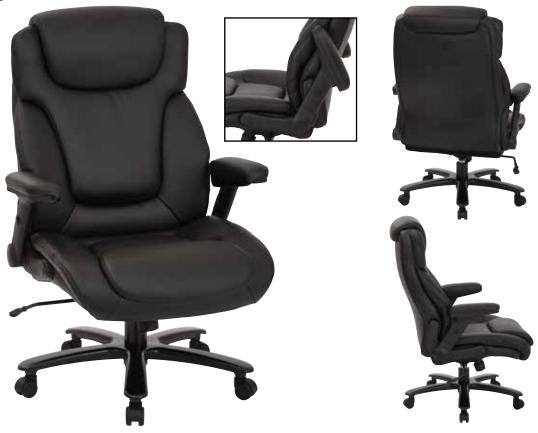

## **Big & Tall Deluxe Bonded Leather Executive Chair**

### **FEATURES**

- Thick padded contour black bonded leather seat & back with built-in lumbar support
- One touch pneumatic seat height adjustment
- Locking tilt control with adjustable tilt tension
- Padded adjustable flip arms
- Coated metal base with dual wheel carpet casters

### SPECS

Overall Size: 31.5" W x 35.25" D x 46.25-49.75" H Seat Size: 24" W x 21.75" D x 6.25" T Back Size: 24" W x 26.75" H x 5.5" T Arms Max Inside: 23"Arms to Floor Min: 28.75"Arms to Seat Min: 7.75"Seat Range: 22-26"Seat Travel: 4"Carton Weight: 67 lbs. UPS: UPS-able Carton Dimensions: 32" L x 29" W x 19" H Cube: 10.20 cu.ft. 40' HQ Container: 249 pcs.