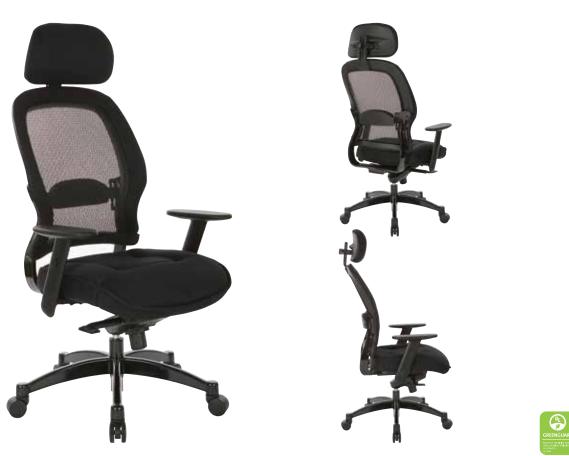

## Breathable Mesh Back Manager's Chair

## FEATURES

- Breathable mesh back with adjustable lumbar support
- Thick padded black mesh seat
- One-touch pneumatic seat height adjustment
- 2-to-1 mid-pivot knee tilt control with adjustable tilt tension
- Adjustable headrest
- Two-way adjustable angled arms with soft PU pads
- Heavy duty gunmetal finish base with oversized dual wheel carpet casters
- Has achieved GREENGUARD certification
- PATENT# USD481879 S1