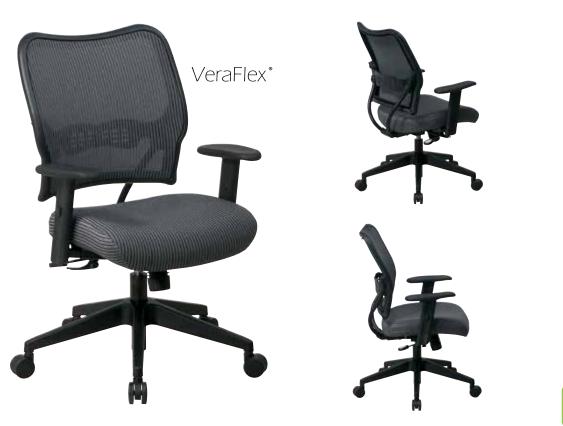

## Deluxe Charcoal VeraFlex® Chair<sup>‡</sup>

## **FEATURES**

- $\bullet$  Breathable Charcoal VeraFlex  $^{\ensuremath{\mathbb{B}}}$  back with built-in lumbar support
- $\bullet$  Thick padded Charcoal VeraFlex  $^{\mbox{\tiny (B)}}$  fabric seat
- One touch pneumatic seat height adjustment
- 2-to-1 synchro tilt control with adjustable tilt tension
- Two way adjustable arms with PU pads
- Heavy duty angled nylon base with oversized dual wheel carpet casters
- Has achieved GREENGUARD certification

## **SPECS**

Overall Size: 28.5" W x 24.25" D x 37.75-42" H Seat Size: 19.25" W x 19.5" D x 3" T Back Size: 20.25" W x 17.75" H Arms Max Inside: 20.25" Arms to Floor Min: 25" Arms to Seat Min: 6.5" Seat Range: 19.5"-22.75" Seat Travel: 3.25" Carton Weight: 40 lbs. UPS: UPS-able Carton Dimensions: 27" L x 26" W x 13" H Cube: 5.28 cu.ft. 40' HQ Container: 458 pcs.