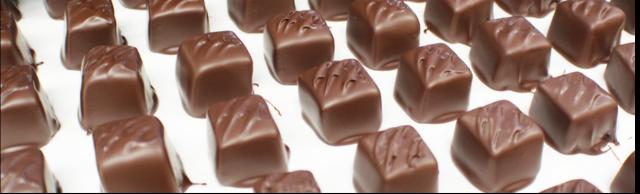

### CARAMELS

THESE CHOCOLATE-COVERED CARAMEL SQUARES WERE ONE OF THE VERY FIRST PRODUCTS THAT WE OFFERED BACK IN 1998.

AVAILABLE IN BOTH MILK AND DARK CHOCOLATE. AVAILABLE IN 6-PIECE, 12-PIECE, AND 24-PIECE BOXES.