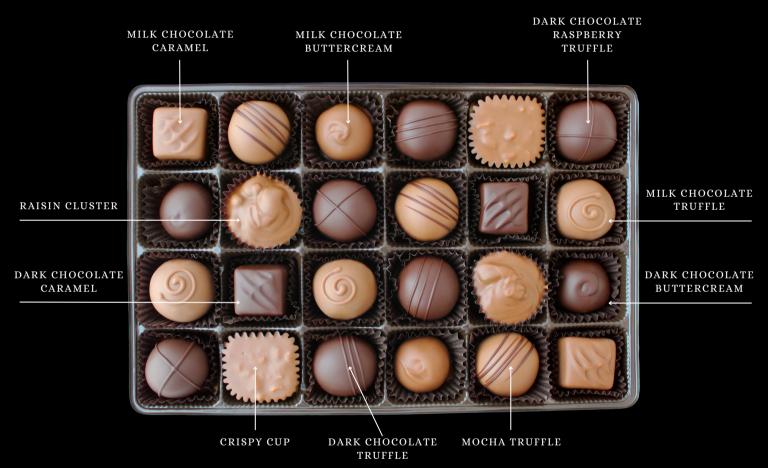

### CARAMELS

THESE CHOCOLATE-COVERED CARAMEL SQUARES WERE ONE OF THE VERY FIRST PRODUCTS THAT WE OFFERED BACK IN 1998.

AVAILABLE IN BOTH MILK AND DARK CHOCOLATE. AVAILABLE IN 6-PIECE, 12-PIECE, AND 24-PIECE BOXES.

### **BUTTERCREAMS**

A WHIPPED VANILLA BUTTERCREAM CENTER ENROBED IN GOURMET CHOCOLATE.

AVAILABLE IN 6-PIECE, 12-PIECE, OR 24-PIECE BOXES. AVAILABLE IN BOTH MILK AND DARK CHOCOLATE.

# MILK CHOCOLATE TRUFFLES

VELVETY SMOOTH MILK CHOCOLATE GANACHE CENTER, COATED IN MILK CHOCOLATE, AND FINISHED WITH A MILK CHOCOLATE SPIRAL DESIGN.

AVAILABLE IN 6-PIECE, 12-PIECE, AND 24-PIECE BOXES.

Boxed Chocolates Guide

# DARK CHOCOLATE TRUFFLES

A DECADENT DARK CHOCOLATE GANACHE CENTER, COATED IN DARK CHOCOLATE, AND FINISHED WITH A DARK CHOCOLATE "X"

AVAILABLE IN 6-PIECE, 12-PIECE, AND 24-PIECE BOXES.

### MOCHA TRUFFLES

A CREAMY MILK AND DARK CHOCOLATE GANACHE CENTER, FLAVORED WITH ROBUST COFFEE, COATED IN MILK CHOCOLATE AND FINISHED WITH A DARK CHOCOLATE DRIZZLE. ADORED BY COFFEE LOVERS!

AVAILABLE IN 6-PIECE, 12-PIECE, AND 24-PIECE BOXES.

#### **CRISPY CUPS**

A COMBINATION OF SMOOTH MILK CHOCOLATE AND CRISPY, PUFFED RICE IN A CUP SHAPE. THE ULTIMATE BLEND OF SWEETNESS AND CRUNCHY TEXTURES.

AVAILABLE IN SMALL, MEDIUM, AND LARGE BOXES. CAN ALSO BE FOUND IN OUR GRAND ASSORTMENTS!

### RAISIN CLUSTERS

A BLEND OF VELVETY SMOOTH MILK CHOCOLATE AND PLUMP, SUN-RIPENED RAISINS.

AVAILABLE IN SMALL, MEDIUM, OR LARGE BOXES. CAN ALSO BE FOUND IN OUR GRAND ASSORTMENTS!