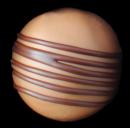

# MILK CHOCOLATE TRUFFLES

VELVETY SMOOTH MILK CHOCOLATE GANACHE CENTER, COATED IN MILK CHOCOLATE, AND FINISHED WITH A MILK CHOCOLATE SPIRAL DESIGN.

AVAILABLE IN 6-PIECE, 12-PIECE, AND 24-PIECE BOXES.

Boxed Chocolates Guide