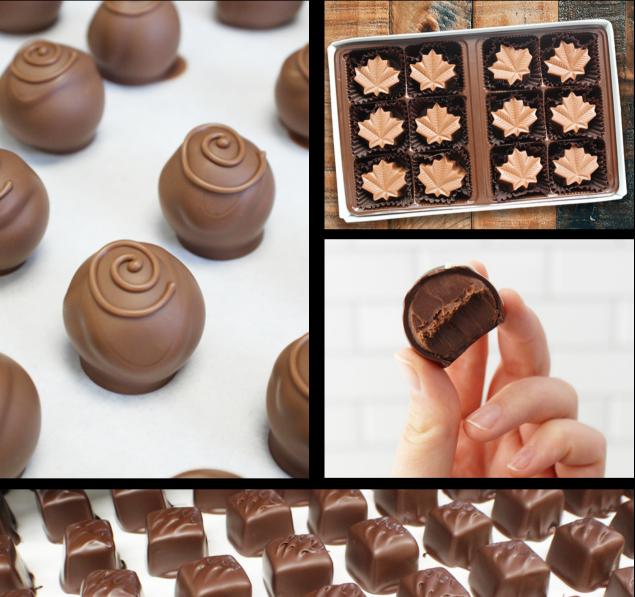

# MILK CHOCOLATE TRUFFLES

VELVETY SMOOTH MILK CHOCOLATE GANACHE CENTER, COATED IN MILK CHOCOLATE, AND FINISHED WITH A MILK CHOCOLATE SPIRAL DESIGN.

AVAILABLE IN 6-PIECE, 12-PIECE, AND 24-PIECE BOXES.

Boxed Chocolates Guide

#### MAPLE CREAMS

EACH MILK CHOCOLATE MAPLE LEAF IS FILLED WITH A SOFT CREAM CENTER MADE FROM BROWN SUGAR AND REAL VERMONT MAPLE SYRUP. THEY'RE VERY SWEET, WITH NOTES OF CARAMEL AND WOODY VANILLA FROM THE FRESH MAPLE SYRUP.

AVAILABLE IN 6 PIECE, 12 PIECE, AND 24 PIECE BOXES.

Boxed Chocolates Guide

QUESTIONS? CONTACT OUR CUSTOMER SERVICE TEAM OPEN 8AM-4PM MONDAY-FRIDAY CUSTOMERSERVICE@VERMONTNUTFREE.COM 1-888-468-8373

OUR NUT FREE BOXED CHOCOLATES CAN BE PURCHASED ONLINE AT VERMONTNUTFREE.COM

### CARAMELS

THESE CHOCOLATE-COVERED CARAMEL SQUARES WERE ONE OF THE VERY FIRST PRODUCTS THAT WE OFFERED BACK IN 1998.

AVAILABLE IN BOTH MILK AND DARK CHOCOLATE. AVAILABLE IN 6-PIECE, 12-PIECE, AND 24-PIECE BOXES.