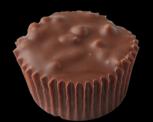

#### **CRISPY CUPS**

A COMBINATION OF SMOOTH MILK CHOCOLATE AND CRISPY, PUFFED RICE IN A CUP SHAPE. THE ULTIMATE BLEND OF SWEETNESS AND CRUNCHY TEXTURES.

AVAILABLE IN SMALL, MEDIUM, AND LARGE BOXES. CAN ALSO BE FOUND IN OUR GRAND ASSORTMENTS!