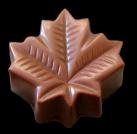

#### MAPLE CREAMS

EACH MILK CHOCOLATE MAPLE LEAF IS FILLED WITH A SOFT CREAM CENTER MADE FROM BROWN SUGAR AND REAL VERMONT MAPLE SYRUP. THEY'RE VERY SWEET, WITH NOTES OF CARAMEL AND WOODY VANILLA FROM THE FRESH MAPLE SYRUP.

AVAILABLE IN 6 PIECE, 12 PIECE, AND 24 PIECE BOXES.

Boxed Chocolates Guide

QUESTIONS? CONTACT OUR CUSTOMER SERVICE TEAM OPEN 8AM-4PM MONDAY-FRIDAY CUSTOMERSERVICE@VERMONTNUTFREE.COM 1-888-468-8373

OUR NUT FREE BOXED CHOCOLATES CAN BE PURCHASED ONLINE AT VERMONTNUTFREE.COM