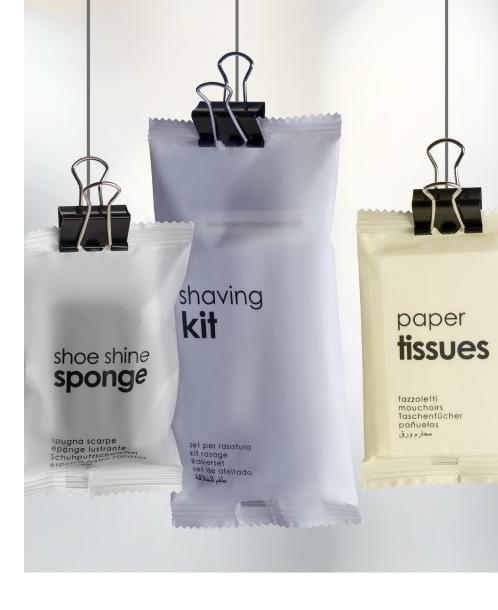

## **BASIC FOR BATHROOM:**

Shower Cap, Vanity Kit, Sewing Kit, Shoe Shine Sponge, Paper Tissues

## **BODY AND HAIR:**

Hair Comb, Bath Sponge, Dental Kit, Shaving Kit

sewing kit
C019AFPCG

six assorted threads, two white buttons, one needle and one gold safety pin paper tissues **H083AFPCG** 

three pieces of paper tissues

shower cap
C01AFPCG

transparent shower cap

vanity kit
DE02DAFPCG

three cotton disks and four cotton buds

shoe shine sponge F123AFPCG

black shoe shine sponge

bath sponge SP038AFPCG

yellow bath sponge