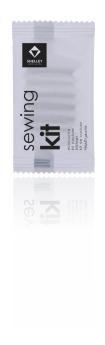

## **BASIC FOR BATHROOM:**

Shower Cap, Vanity Kit, Sewing Kit, Shoe Shine Sponge, Paper Tissues

## **BODY AND HAIR:**

Hair Comb, Bath Sponge, Dental Kit, Shaving Kit

sewing kit
C019AFPCG

six assorted threads, two white buttons, one needle and one gold safety pin paper tissues **H083AFPCG** 

three pieces of paper tissues