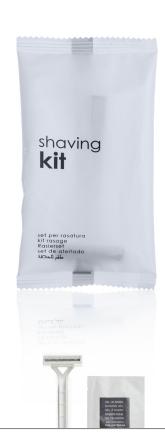

## **BODY AND HAIR:**

Hair Comb, Bath Sponge, Dental Kit, Shaving Kit

sewing kit
C019AFPCG

six assorted threads, two white buttons, one needle and one gold safety pin paper tissues **H083AFPCG** 

three pieces of paper tissues

comb C055AFPCG

transparent plastic comb

dental kit **E09AFPCG** 

3g toothpaste sachet made in Italy and transparent toothbrush

shaving kit **E013AFPCG** 

shaving gel sachet made in Italy and double-bladed razor