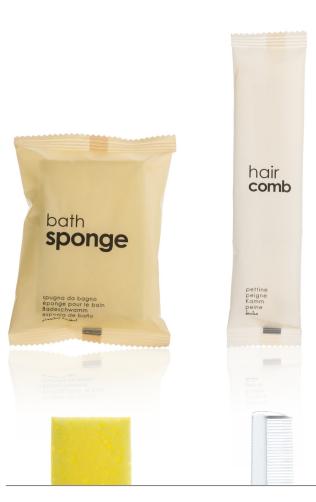

## **BODY AND HAIR:**

Hair Comb, Bath Sponge, Dental Kit, Shaving Kit

sewing kit
C019AFPCG

six assorted threads, two white buttons, one needle and one gold safety pin paper tissues **H083AFPCG** 

three pieces of paper tissues

shower cap
C01AFPCG

transparent shower cap

vanity kit
DE02DAFPCG

three cotton disks and four cotton buds

shoe shine sponge F123AFPCG

black shoe shine sponge

bath sponge SP038AFPCG

yellow bath sponge

comb C055AFPCG

transparent plastic comb

dental kit **E09AFPCG** 

3g toothpaste sachet made in Italy and transparent toothbrush

shaving kit **E013AFPCG** 

shaving gel sachet made in Italy and double-bladed razor