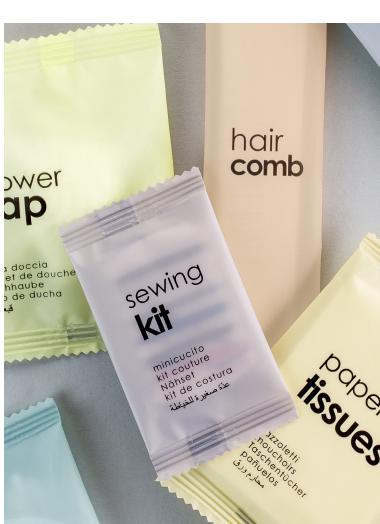

## **BASIC FOR BATHROOM:**

Shower Cap, Vanity Kit, Sewing Kit, Shoe Shine Sponge, Paper Tissues

## **BODY AND HAIR:**

Hair Comb, Bath Sponge, Dental Kit, Shaving Kit

sewing kit
C019AFPCG

six assorted threads, two white buttons, one needle and one gold safety pin paper tissues **H083AFPCG** 

three pieces of paper tissues

comb C055AFPCG

transparent plastic comb

dental kit **E09AFPCG** 

3g toothpaste sachet made in Italy and transparent toothbrush

shaving kit **E013AFPCG** 

shaving gel sachet made in Italy and double-bladed razor