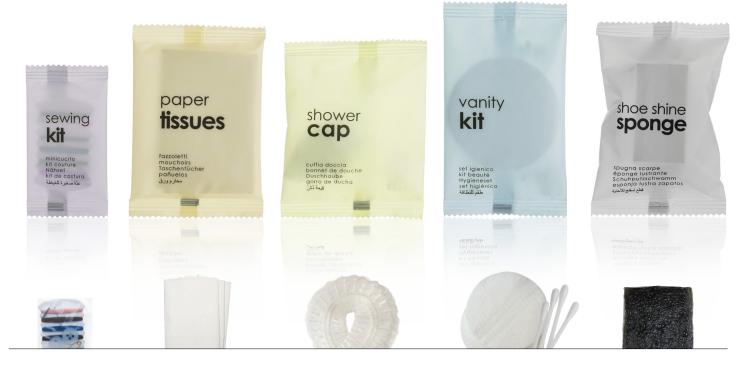

## **BASIC FOR BATHROOM:**

Shower Cap, Vanity Kit, Sewing Kit, Shoe Shine Sponge, Paper Tissues

## **BODY AND HAIR:**

Hair Comb, Bath Sponge, Dental Kit, Shaving Kit

sewing kit
C019AFPCG

six assorted threads, two white buttons, one needle and one gold safety pin paper tissues **H083AFPCG** 

three pieces of paper tissues

shower cap
C01AFPCG

transparent shower cap

vanity kit
DE02DAFPCG

three cotton disks and four cotton buds

shoe shine sponge F123AFPCG

black shoe shine sponge

bath sponge SP038AFPCG

yellow bath sponge

comb C055AFPCG

transparent plastic comb

dental kit **E09AFPCG** 

3g toothpaste sachet made in Italy and transparent toothbrush

shaving kit **E013AFPCG** 

shaving gel sachet made in Italy and double-bladed razor