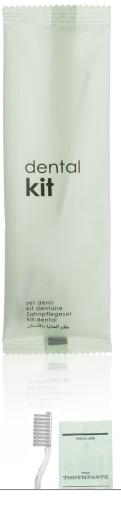

## **BODY AND HAIR:**

Hair Comb, Bath Sponge, Dental Kit, Shaving Kit

sewing kit
C019AFPCG

six assorted threads, two white buttons, one needle and one gold safety pin paper tissues **H083AFPCG** 

three pieces of paper tissues

comb C055AFPCG

transparent plastic comb

dental kit **E09AFPCG** 

3g toothpaste sachet made in Italy and transparent toothbrush

shaving kit **E013AFPCG** 

shaving gel sachet made in Italy and double-bladed razor