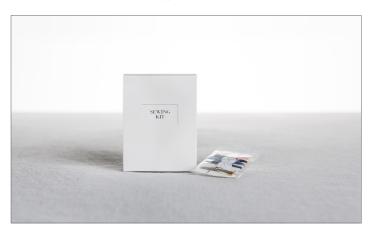

The collection includes accessories divided into: BASICS FOR ROOM: Sewing Kit, Shoe-Shine Sponge BASICS FOR BATHROOM: Shower Cap, Hygienic Set, Paper Tissues, BODY AND HAIR: Dental Kit, Shaving Kit, BOX, DISPLAY & POCHETTE: Empty "Onepiece" Paper Case, Empty "Foldable" Paper Case

SHOWER CAP in paper case C02MDBD PAPER TISSUES in paper case (5 pcs) H085MDBD

SEWING KIT in paper case

HYGIENIC SET in paper case with 4 cotton buds, 3 cotton disks and 1 nail file in paper case DE02MDBD