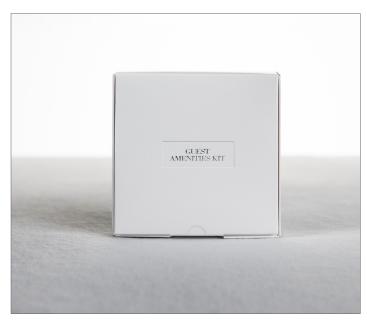

## "ONE PIECE" AND "FOLDABLE" BOX

The "Onepiece" and "Foldable" boxes can be used to contain different accessories depending on the specific needs.

EMPTY "ONEPIECE" PAPER CASE for accessories K0122BD

EMPTY "FOLDABLE" PAPER CASE for accessories K094BD