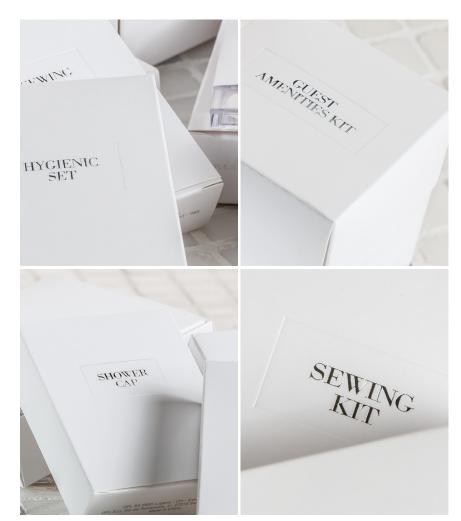

The collection includes accessories divided into: BASICS FOR ROOM: Sewing Kit, Shoe-Shine Sponge BASICS FOR BATHROOM: Shower Cap, Hygienic Set, Paper Tissues, BODY AND HAIR: Dental Kit, Shaving Kit, BOX, DISPLAY & POCHETTE: Empty "Onepiece" Paper Case, Empty "Foldable" Paper Case

SHOWER CAP in paper case C02MDBD PAPER TISSUES in paper case (5 pcs) H085MDBD

SEWING KIT in paper case

HYGIENIC SET in paper case with 4 cotton buds, 3 cotton disks and 1 nail file in paper case DE02MDBD

C07MDBD

DENTAL KIT in paper case, with 3g toothpaste sachet made in Italy and soft bristle modular toothbrush E08MFBD

SHAVING KIT in paper case, with double-bladed razor and shaving gel sachet made in Italy E011MFBD