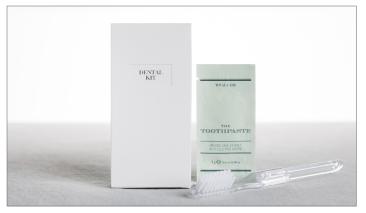

C07MDBD

DENTAL KIT in paper case, with 3g toothpaste sachet made in Italy and soft bristle modular toothbrush E08MFBD

SHAVING KIT in paper case, with double-bladed razor and shaving gel sachet made in Italy E011MFBD