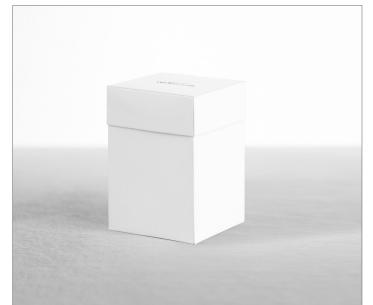

## "ONE PIECE" AND "FOLDABLE" BOX

The "Onepiece" and "Foldable" boxes can be used to contain different accessories depending on the specific needs.

EMPTY "ONEPIECE" PAPER CASE for accessories K0122BD

EMPTY "FOLDABLE" PAPER CASE for accessories K094BD