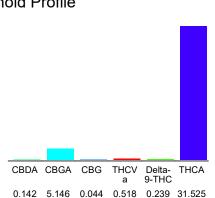

# Cannabinoid Profile

## Cannabinoid Profile by HPLC

0.24%

Delta-9-THC

0.00%

CBD

37.61%

**Total Cannabinoids** 

| Cannabinoid          | % wt  | mg/g   |
|----------------------|-------|--------|
| CBDA                 | 0.142 | 1.42   |
| CBGA                 | 5.146 | 51.46  |
| CBG                  | 0.044 | 0.44   |
| THCVa                | 0.518 | 5.18   |
| Delta-9-THC          | 0.239 | 2.39   |
| THCA                 | 31.53 | 315.25 |
| Total Cannabinoids   | 37.61 | 376.1  |
| Calculated Total THC | 24.20 | 241.96 |
| Calculated CBD Yield | 0.12  | 1.25   |
|                      |       |        |