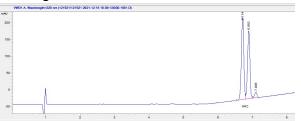

#### Chromatogram

Calculated Maximum THC Yield = THC + 0.877 \* THCA Calculated Maximum CBD Yield = CBD + 0.877 \* CBDA

Notes: HHC 96.36% based on percentage in the chromatogram; no reference standard is available.

0.00%