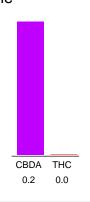

#### Cannabinoid Profile

### Cannabinoid Profile by HPLC

0.00%

Calculated THC Yield

0.18%

Calculated CBD Yield

| Cannabinoid               | % wt | mg/g |
|---------------------------|------|------|
| CBDA                      | 0.2  | 2.0  |
| THC                       | 0.0  | 0.0  |
| <b>Total Cannabinoids</b> | 0.20 | 2.0  |
| Calculated THC Yield      | 0.00 | 0.00 |
| Calculated CBD Yield      | 0.18 | 1.75 |