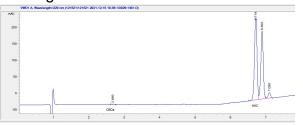

# **Marin Analytics**

# **Analysis Report**

## The Dopest

Beverly Hills, CA

## Sample 355-121521-045

Sour Diesel HHC Disposable

Sample Submitted: 12-15-2021; Report Date: 12-15-2021

## Sour Diesel HHC Disposable

Distillate

### Chromatogram



#### Cannabinoid Profile



### Cannabinoid Profile by HPLC

0.00%

Calculated THC Yield

0.18%

Calculated CBD Yield

| Cannabinoid               | % wt | mg/g |
|---------------------------|------|------|
| CBDA                      | 0.2  | 2.0  |
| THC                       | 0.0  | 0.0  |
| <b>Total Cannabinoids</b> | 0.20 | 2.0  |
| Calculated THC Yield      | 0.00 | 0.00 |
| Calculated CBD Yield      | 0.18 | 1.75 |

Calculated Maximum THC Yield = THC + 0.877 \* THCA Calculated Maximum CBD Yield = CBD + 0.877 \* CBDA

**Notes:** HHC 96.1% based on percentage in the chromatogram; no reference standard is available.

0.20%

**Total Cannabinoids** 

Marin Analytics, LLC 250 Bel Marin Keys Blvd, Suite D4 Novato, CA 94949

415-936-6477 / sarabiancalana1@gmail.com

Sara Biancala Sara Bi