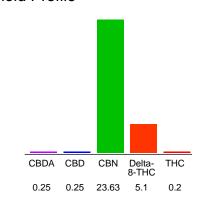

#### Cannabinoid Profile by HPLC

0.20%

Calculated THC Yield

0.47%

Calculated CBD Yield

29.43%

**Total Cannabinoids** 

| Cannabinoid                       | % wt              | mg/g   |
|-----------------------------------|-------------------|--------|
| Carmabilloid                      | 70 WL             | 1119/9 |
| CBDA                              | 0.25              | 2.5    |
| CBD                               | 0.25              | 2.5    |
| CBN                               | 23.63             | 236.3  |
| Delta-8-THC                       | 5.1               | 51.0   |
| THC                               | 0.2               | 2.0    |
| Total Cannabinoids                | 29.43             | 294.3  |
| Calculated THC Yield              | 0.20              | 2.00   |
| Calculated CBD Yield              | 0.47              | 4.69   |
| Calculated Maximum THC Vield - TH | IC ± 0.877 * THC∆ |        |