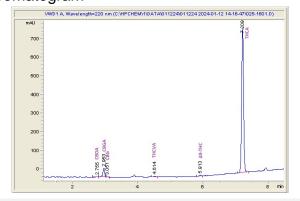

## The Dopest

## Sample 727-011224-005

Monster Cookies Premium

Sample Submitted: 01-12-2024; Report Date: 01-19-2024

# Monster Cookies Premium

Plant Material: Hemp Flower

#### Chromatogram



### Cannabinoid Profile



### Cannabinoid Profile by HPLC

0.19%

Delta-9-THC

0.00%

**CBD** 

27.64%

**Total Cannabinoids** 

| Cannabinoid          | % wt  | mg/g   |
|----------------------|-------|--------|
| CBDA                 | 0.07  | 0.7    |
| CBGA                 | 1.411 | 14.11  |
| CBG                  | 0.068 | 0.68   |
| THCVa                | 0.174 | 1.74   |
| Delta-9-THC          | 0.188 | 1.88   |
| THCA                 | 25.73 | 257.29 |
| Total Cannabinoids   | 27.64 | 276.4  |
| Calculated Total THC | 22.75 | 227.52 |
| Calculated CBD Yield | 0.06  | 0.61   |
|                      |       |        |

Calculated Total THC = Delta-9-THC + 0.877 \* THCA Calculated Maximum CBD Yield = CBD + 0.877 \* CBDA

Marin Analytics, LLC

250 Bel Marin Keys Blvd, Suite D4 Nova