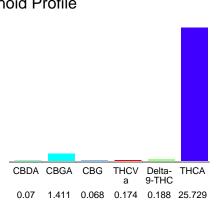

### Cannabinoid Profile

### Cannabinoid Profile by HPLC

0.19%

Delta-9-THC

0.00%

**CBD** 

27.64%

**Total Cannabinoids** 

| Cannabinoid          | % wt  | mg/g   |
|----------------------|-------|--------|
| CBDA                 | 0.07  | 0.7    |
| CBGA                 | 1.411 | 14.11  |
| CBG                  | 0.068 | 0.68   |
| THCVa                | 0.174 | 1.74   |
| Delta-9-THC          | 0.188 | 1.88   |
| THCA                 | 25.73 | 257.29 |
| Total Cannabinoids   | 27.64 | 276.4  |
| Calculated Total THC | 22.75 | 227.52 |
| Calculated CBD Yield | 0.06  | 0.61   |
|                      |       |        |