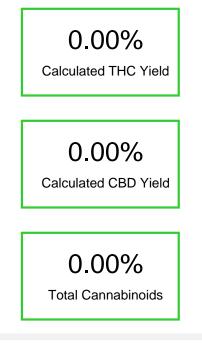

### Cannabinoid Profile

THC 0.0

#### Cannabinoid Profile by HPLC

| Cannabinoid                                       | % wt | mg/g |
|---------------------------------------------------|------|------|
| THC                                               | 0.0  | 0.0  |
| Total Cannabinoids                                | 0.00 | 0.0  |
| Calculated THC Yield                              | 0.00 | 0.00 |
| Calculated CBD Yield                              | 0.00 | 0.00 |
| Calculated Maximum THC Yield = THC + 0.877 * THCA |      |      |
| Calculated Maximum CBD Yield = CBD + 0.877 * CBDA |      |      |