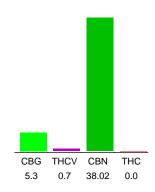

#### Cannabinoid Profile by HPLC

0.00%

Calculated THC Yield

0.00%

Calculated CBD Yield

44.02%

**Total Cannabinoids** 

| Cannabinoid               | % wt  | mg/g  |
|---------------------------|-------|-------|
| CBG                       | 5.3   | 53.0  |
| THCV                      | 0.7   | 7.0   |
| CBN                       | 38.02 | 380.2 |
| THC                       | 0.0   | 0.0   |
| <b>Total Cannabinoids</b> | 44.02 | 440.2 |
| Calculated THC Yield      | 0.00  | 0.00  |
| Calculated CBD Yield      | 0.00  | 0.00  |