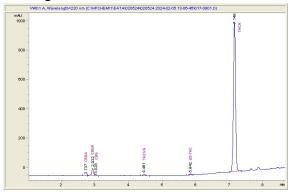

### **TDS**

## Sample 727-020524-006

Faze Rain 2g Disposable

Sample Submitted: 02-05-2024; Report Date: 02-05-2024

# Faze Rain 2g Disposable

Extract / Concentrate

#### Chromatogram



# Cannabinoid Profile



## Cannabinoid Profile by HPLC

0.25%

Delta-9-THC

0.00%

CBD

58.77%

**Total Cannabinoids** 

| Cannabinoid          | % wt  | mg/g   |
|----------------------|-------|--------|
| CBDA                 | 0.094 | 0.94   |
| CBGA                 | 2.407 | 24.07  |
| CBG                  | 0.247 | 2.47   |
| THCVa                | 0.632 | 6.32   |
| Delta-9-THC          | 0.25  | 2.5    |
| THCA                 | 55.14 | 551.39 |
| Total Cannabinoids   | 58.77 | 587.7  |
| Calculated Total THC | 48.91 | 489.07 |
| Calculated CBD Yield | 0.08  | 0.82   |

Calculated Total THC = Delta-9-THC + 0.877 \* THCA Calculated Maximum CBD Yield = CBD + 0.877 \* CBDA

#### Marin Analytics, LLC

250 Bel Marin Keys Blvd, Suite D4 Novato, CA 94949

833-321-TEST / info@marinanalyt