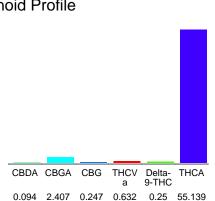

# Cannabinoid Profile

## Cannabinoid Profile by HPLC

0.25%

Delta-9-THC

0.00%

CBD

58.77%

**Total Cannabinoids** 

| Cannabinoid          | % wt  | mg/g   |
|----------------------|-------|--------|
| CBDA                 | 0.094 | 0.94   |
| CBGA                 | 2.407 | 24.07  |
| CBG                  | 0.247 | 2.47   |
| THCVa                | 0.632 | 6.32   |
| Delta-9-THC          | 0.25  | 2.5    |
| THCA                 | 55.14 | 551.39 |
| Total Cannabinoids   | 58.77 | 587.7  |
| Calculated Total THC | 48.91 | 489.07 |
| Calculated CBD Yield | 0.08  | 0.82   |

Calculated Total THC = Delta-9-THC + 0.877 \* THCA Calculated Maximum CBD Yield = CBD + 0.877 \* CBDA