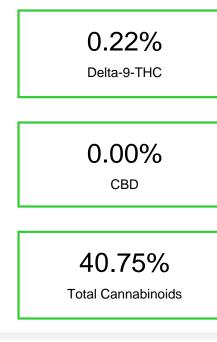

### Cannabinoid Profile by HPLC

Cannabinoid mg/g % wt CBGA 7.637 76.37 CBG 0.179 1.79 THCVa 0.692 6.92 Delta-9-THC 2.18 0.218 THCA 320.23 32.02 **Total Cannabinoids** 407.5 40.75 **Calculated Total THC** 32.93 329.30 **Calculated CBD Yield** 0.00 0.00 Calculated Total THC = Delta-9-THC + 0.877 \* THCA Calculated Maximum CBD Yield = CBD + 0.877 \* CBDA