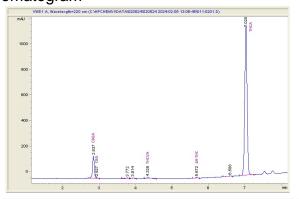

#### Chromatogram

CBGA

CBG

THCV

а

7.637 0.179 0.692 0.218 32.023

Delta-

9-THC

THCA