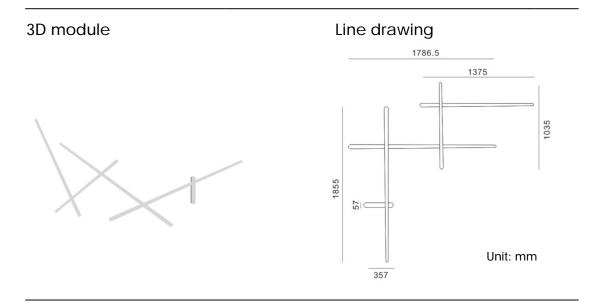

### Technical general

| System power       | 47W               |  |
|--------------------|-------------------|--|
| Flux               | /                 |  |
| Beam angle         | L                 |  |
| Material           | Aluminum          |  |
| Appearance color   | WWH               |  |
| Size               | 1855*1786.5*60mm  |  |
| Adjustable angle   | Not available     |  |
| Ingress protection | IP20              |  |
| Input voltage      | 90-305VAC 50/60Hz |  |
| Electrical level   | Class I           |  |