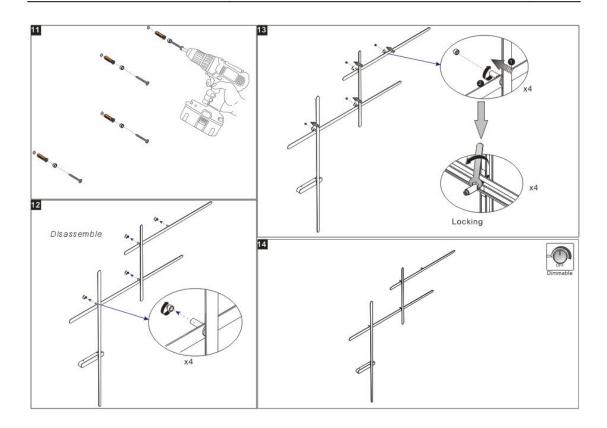

ver brand            | MEAN WELL     |
|-------------------------|---------------|
| Driver type             | LPF-60D-36    |
| Electrical installation | Build in      |
| Dimming mode            | 0-10V dimming |

#### Light source parameters

| Brand             | EDISON |
|-------------------|--------|
| Туре              | 5630   |
| Power             | 42.3W  |
| Light color       | WW     |
| Color temperature | 3000K  |
| CRI               | 80     |
|                   |        |

#### Other options

| Beam angle        | /       |       |       |
|-------------------|---------|-------|-------|
| Color temperature | 2700K   | 4000K | 5000K |
| Color             | /       |       |       |
| Appearance color  | WBL/WCF |       |       |



#### Instructions



#### WWW.FLUA.COM