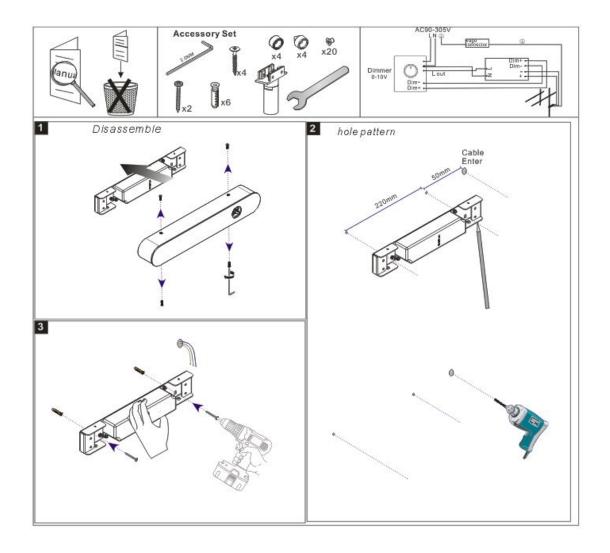

rical parameters

| Driver brand            | MEAN WELL     |
|-------------------------|---------------|
| Driver type             | LPF-60D-36    |
| Electrical installation | Build in      |
| Dimming mode            | 0-10V dimming |

#### Light source parameters

| Brand             | EDISON |
|-------------------|--------|
| Туре              | 5630   |
| Power             | 42.3W  |
| Light color       | WW     |
| Color temperature | 3000K  |
| CRI               | 80     |
|                   |        |

#### Other options

| Beam angle        | /       |       |       |
|-------------------|---------|-------|-------|
| Color temperature | 2700K   | 4000K | 5000K |
| Color             | /       |       |       |
| Appearance color  | WBL/WCF |       |       |



#### Instructions



#### WWW.FLUA.COM