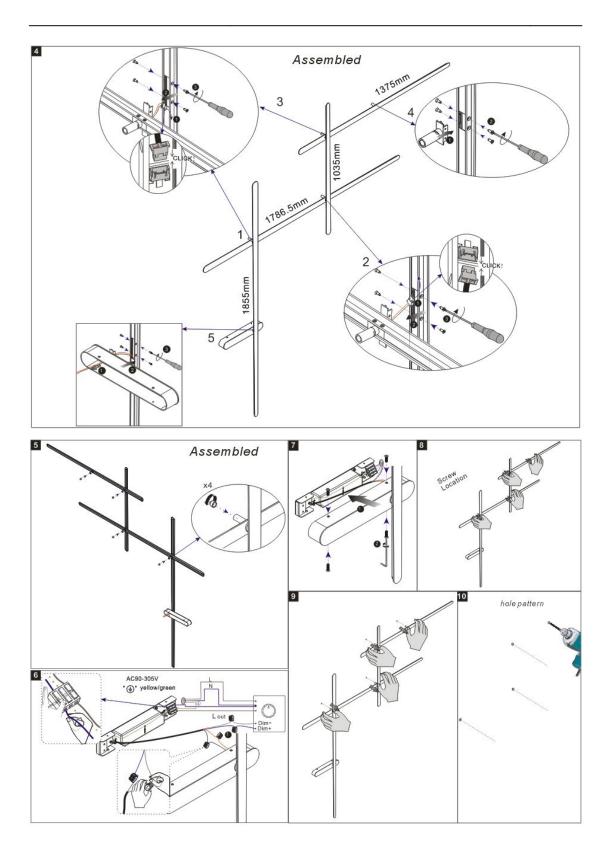

river brand            | MEAN WELL     |
|-------------------------|---------------|
| Driver type             | LPF-60D-36    |
| Electrical installation | Build in      |
| Dimming mode            | 0-10V dimming |

#### Light source parameters

| Brand             | EDISON |
|-------------------|--------|
| Туре              | 5630   |
| Power             | 42.3W  |
| Light color       | WW     |
| Color temperature | 3000K  |
| CRI               | 80     |
|                   |        |

#### Other options

| Beam angle        | /       |       |       |
|-------------------|---------|-------|-------|
| Color temperature | 2700K   | 4000K | 5000K |
| Color             | /       |       |       |
| Appearance color  | WBL/WCF |       |       |



#### Instructions



#### WWW.FLUA.COM