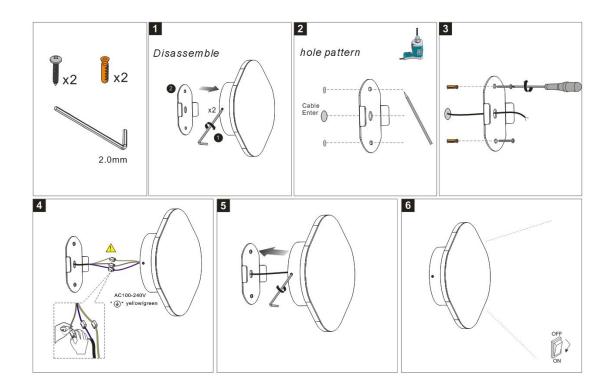

| /                         |
|------------------------------|---------------------------|
| Dealli aligie                | /                         |
| Color temperature            | 2700K 4000K               |
| Color                        | /                         |
| Appearance color             | PAB                       |
|                              |                           |
|                              |                           |
| Dimming model                | 427714DT                  |
| Dimming model Dimming mode   | 427714DT<br>TRIAC dimming |
| 5                            |                           |
| Dimming mode                 | TRIAC dimming             |
| Dimming mode<br>Driver brand | TRIAC dimming<br>DRIARTE  |



#### Instructions