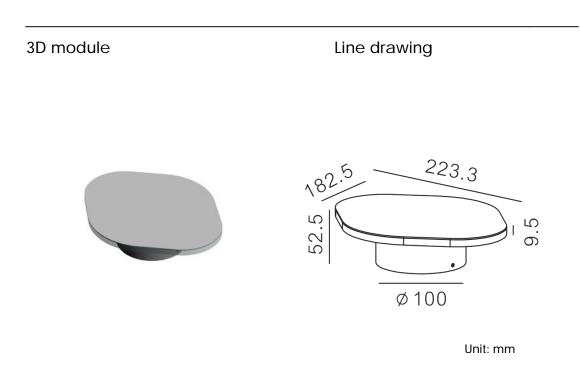

### Technical general

| System power       | 7.5W               |
|--------------------|--------------------|
| Flux               | 480 lm             |
| Beam angle         | L                  |
| Material           | Aluminum           |
| Appearance color   | PAW                |
| Size               | 223.3*182.5*52.5mm |
| Adjustable angle   | Not available      |
| Ingress protection | IP20               |
| Input voltage      | 100-240VAC         |
| Electrical level   | Class I            |