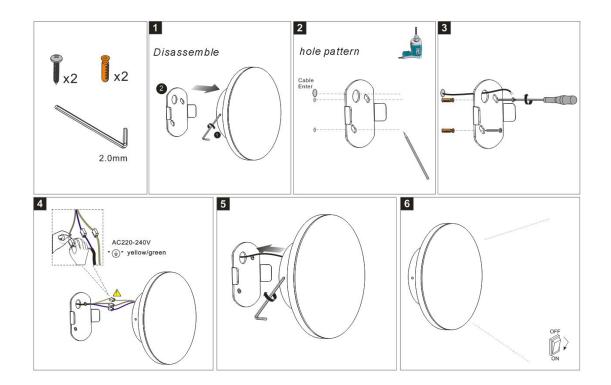

able angle   | Not available      |  |
| Ingress protection | IP20               |  |
| Input voltage      | 100-240VAC 50/60Hz |  |
| Electrical level   | Class I            |  |

#### Electrical parameters

Driver brand Driver type Electrical installation FLUA FLUA003H0350NCMA Build in

#### Light source parameters

| Brand             | EDISON |
|-------------------|--------|
| Туре              | 2835   |
| Power             | 2.2W   |
| Light color       | WW     |
| Color temperature | 3000K  |
| CRI               | 90     |
|                   |        |

### Other options

| Beam angle        | /     |       |
|-------------------|-------|-------|
| Color temperature | 2700K | 4000K |
| Color             | /     |       |
| Appearance color  | PAB   |       |



#### Instructions