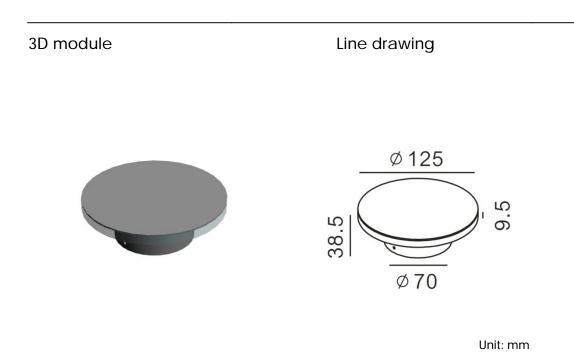

### Technical general

| System power       | 4W                 |  |
|--------------------|--------------------|--|
| Flux               | 248 lm             |  |
| Beam angle         | L                  |  |
| Material           | Aluminum           |  |
| Appearance color   | PAW                |  |
| Size               | Φ125*38.5mm        |  |
| Adjustable angle   | Not available      |  |
| Ingress protection | IP20               |  |
| Input voltage      | 100-240VAC 50/60Hz |  |
| Electrical level   | Class I            |  |