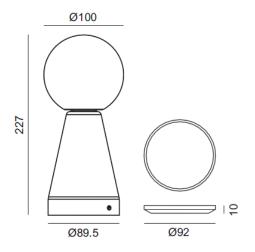

ficationInteriorModel438616TD



#### **Installation information**

**Area** Groud

Method Surface Mounted

Cut hole size /
Embedded height /

### Technical general

MaterialAluminumAppearance colorWBL

 $\begin{tabular}{lll} \bf Size & & & & & & & & & & & & \\ \bf Adjustable \ angle & & & & & & & & \\ \bf Not \ available \ & & & & & & \\ \end{tabular}$ 

Ingress protectionIP20Input voltage5VDCElectrical levelClassIII



# Driver brand DRIARTE Driver type FLDB3W120R

Electrical installation Build in

Dimming mode TOUCH dimming

#### Light source parameters

**Electrical parameters** 

BrandLUMILEDSTypeL150Power2.4wLight colorWWColor temperature3000KCRI90

#### Other options

Beam angle /
Color temperature /
Color /
Appearance color /

# FLUA<sup>®</sup>

#### 3D module



## Line drawing



Unit: mm

#### Instructions