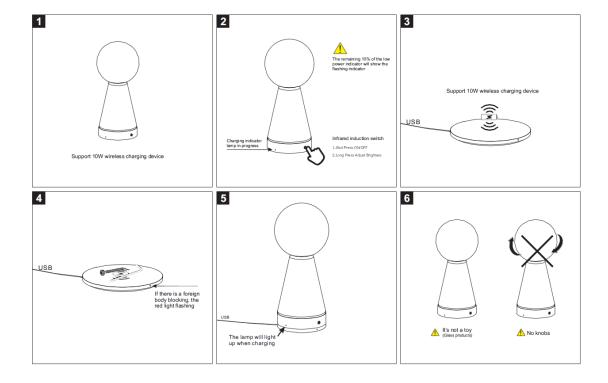

#### **Installation information**

**Area** Groud

Method Surface Mounted

Cut hole size /
Embedded height /

### Technical general

MaterialAluminumAppearance colorWBL

 $\begin{tabular}{lll} \bf Size & & & & & & & & & & & & \\ \bf Adjustable \ angle & & & & & & & & \\ \bf Not \ available \ & & & & & & \\ \end{tabular}$ 

Ingress protectionIP20Input voltage5VDCElectrical levelClassIII



# Driver brand DRIARTE Driver type FLDB3W120R

Electrical installation Build in

Dimming mode TOUCH dimming

#### Light source parameters

**Electrical parameters** 

BrandLUMILEDSTypeL150Power2.4wLight colorWWColor temperature3000KCRI90

#### Other options

Beam angle /
Color temperature /
Color /
Appearance color /

# FLUA<sup>®</sup>

#### 3D module



## Line drawing



Unit: mm

#### Instructions