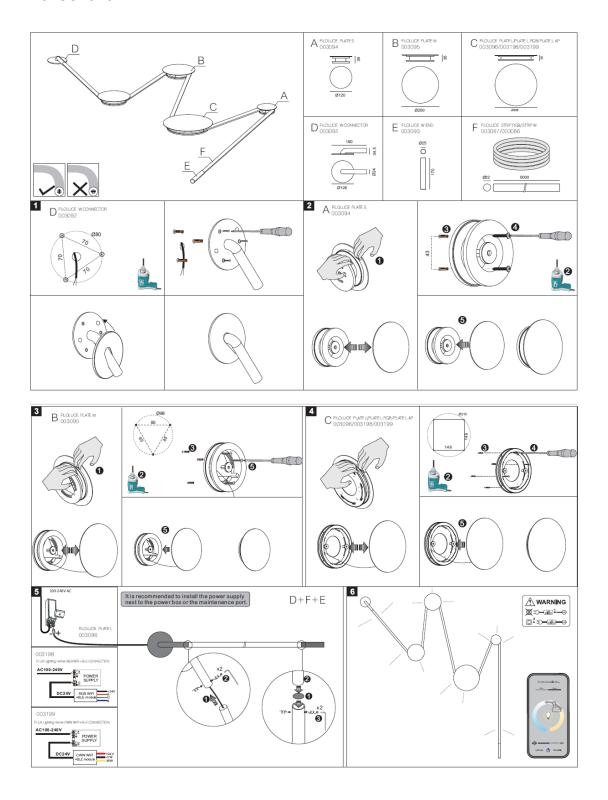

Product classification** 

Interior

Model

443119AP2



#### **Installation information**

Area Wall

Method Surface Mounted

Cut hole size /
Embedded height /

### **Technical general**

System power 86W
Flux /
Beam angle L

Material Steel, Aluminum

Appearance color PAB Size /

Adjustable angle Not available

Ingress protection IP20

Input voltage 100-240VAC 50/60Hz

Electrical level Class II



### **Electrical parameters**

Driver brand DRIARTE

Driver type FLDW5A2CHT

Electrical installation External

### Light source parameters

Brand GUANGMING
Type FLUA-CV9-150NW

Power

Light color WW+CW
Color temperature 2400K-4700K

CRI 90

#### Other options

Beam angle /
Color temperature /
Color /
Appearance color PAW

#### 3D module

#### Line drawing



Unit: mm

# FLUA®

### Instructions