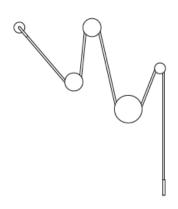

signer

FLUA

Sales status

On Sale

**Product classification** 

Interior

Model

443119AP2



#### **Installation information**

Area Wall

Method Surface Mounted

Cut hole size /
Embedded height /

### **Technical general**

System power 86W
Flux /
Beam angle L

Material Steel, Aluminum

Appearance color PAB Size /

Adjustable angle Not available

Ingress protection IP20

Input voltage 100-240VAC 50/60Hz

Electrical level Class II



### **Electrical parameters**

Driver brand DRIARTE

Driver type FLDW5A2CHT

Electrical installation External

### Light source parameters

Brand GUANGMING
Type FLUA-CV9-150NW

Power

Light color WW+CW
Color temperature 2400K-4700K

CRI 90

#### Other options

Beam angle /
Color temperature /
Color /
Appearance color PAW

#### 3D module

#### Line drawing



Unit: mm

# FLUA®

### Instructions