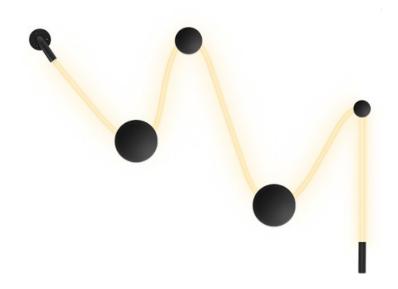

#### **FILOLUCE W 4**

Thanks to the very unique silicon material, FILOLUCE is a linear light that is very flexible and designable for designers to create various shapes for different spaces. The diverse accessories allow users to personlize their very own FILOLUCE shape to be the wall decor or ceiling suspended art piece.

Available with tunable white and RGB version, dimmable via APP through wifi as well as the triac dim, DALI, 1-10V etc.. Ideal for residence, hotel, bars and other various interial spaces with artistic temperament.