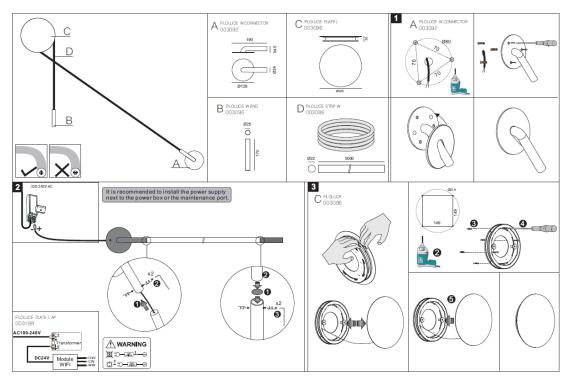

# Instructions

#### **Installation information**

Area Wall

Method Surface Mounted

Cut hole size /
Embedded height /

## **Electrical parameters**

Driver brand DRIARTE

Driver type FLDW5A2CHT

Electrical installation External