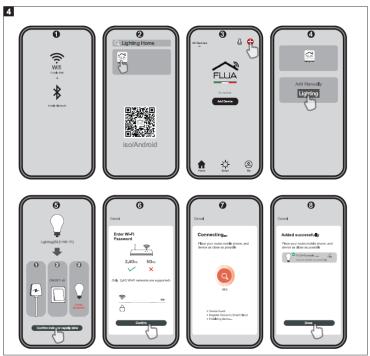

Sale
Product classification Interior
Model 442919AP2



#### **Installation information**

Area Wall

Method Surface Mounted

Cut hole size /
Embedded height /

## **Technical general**

System power 86W
Flux /
Beam angle L
Material Steel
Appearance color PAB
Size /

Adjustable angle Not available

Ingress protection IP20

Input voltage 100-240VAC 50/60Hz

Electrical level Class II



## **Electrical parameters**

Driver brand DRIARTE

Driver type FLDW5A2CHT

Electrical installation External

## Light source parameters

Brand GUANGMING
Type FLUA-CV9-150NW

Power 65W
Light color WW+CW
Color temperature 2400K-4700K

CRI 90

#### Other options

Beam angle /
Color temperature /
Color /
Appearance color PAW

#### 3D module

#### Line drawing





Unit: mm

# FLUA<sup>®</sup>

# Instructions