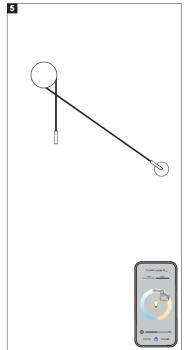

le
Product classification Interior
Model 442919AP2



#### **Installation information**

Area Wall

Method Surface Mounted

Cut hole size /
Embedded height /

## **Technical general**

System power 86W
Flux /
Beam angle L
Material Steel
Appearance color PAB
Size /

Adjustable angle Not available

Ingress protection IP20

Input voltage 100-240VAC 50/60Hz

Electrical level Class II



## **Electrical parameters**

Driver brand DRIARTE

Driver type FLDW5A2CHT

Electrical installation External

## Light source parameters

Brand GUANGMING
Type FLUA-CV9-150NW

Power 65W
Light color WW+CW
Color temperature 2400K-4700K

CRI 90

#### Other options

Beam angle /
Color temperature /
Color /
Appearance color PAW

#### 3D module

#### Line drawing





Unit: mm

# FLUA<sup>®</sup>

# Instructions