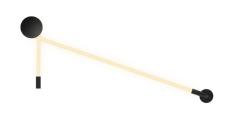

#### **FILOLUCE W 1**

Thanks to the very unique silicon material, FILOLUCE is a linear light that is very flexible and designable for designers to create various shapes for different spaces. The diverse accessories allow users to personlize their very own FILOLUCE shape to be the wall decor or ceiling suspended art piece.

Available with tunable white and RGB version, dimmable via APP through wifi as well as the triac dim, DALI, 1-10V etc.. Ideal for residence, hotel, bars and other various interial spaces with artistic temperament.

#### Line drawing

Unit: mm