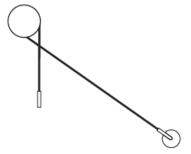

#### **FILOLUCE W 1**

Thanks to the very unique silicon material, FILOLUCE is a linear light that is very flexible and designable for designers to create various shapes for different spaces. The diverse accessories allow users to personlize their very own FILOLUCE shape to be the wall decor or ceiling suspended art piece.

Available with tunable white and RGB version, dimmable via APP through wifi as well as the triac dim, DALI, 1-10V etc.. Ideal for residence, hotel, bars and other various interial spaces with artistic temperament.

#### Line drawing

Unit: mm