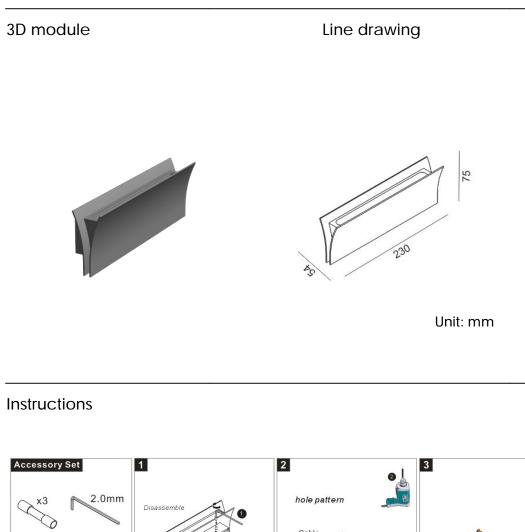

## Technical general

| System power       | 7.3W          |         |
|--------------------|---------------|---------|
| Flux               | 525lm         |         |
| Beamangle          | L             |         |
| Material           | Aluminum      |         |
| Appearance color   | PAW           |         |
| Size               | 230*75*55m    |         |
| Adjustable angle   | Not available |         |
| Ingress protection | IP20          |         |
| Input voltage      | 100-240VAC    | 50/60Hz |
| Electrical level   | Class I       |         |