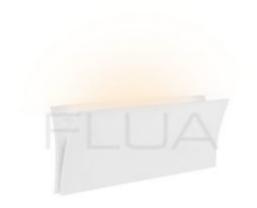

#### DREAM

Lighting as an art, forms beautiful and unforgettable shapes and performances, turned to become a DREAM. DREAM is a new design concept of wall lighting, with the shape that reminds slightly opened book, giving light from its core. DREAM is the best choice for residential areas, offices, hotels.

## Technical general

| System power       | 7.3W          |         |
|--------------------|---------------|---------|
| Flux               | 525lm         |         |
| Beamangle          | L             |         |
| Material           | Aluminum      |         |
| Appearance color   | PAW           |         |
| Size               | 230*75*55m    |         |
| Adjustable angle   | Not available |         |
| Ingress protection | IP20          |         |
| Input voltage      | 100-240VAC    | 50/60Hz |
| Electrical level   | Class I       |         |