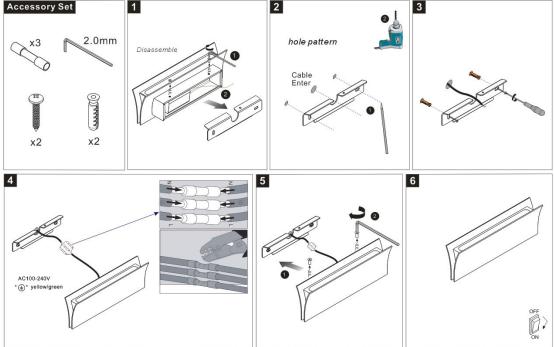

#### Installation information

| Area            | Wall            |
|-----------------|-----------------|
| Method          | Surface mounted |
| Cut hole size   | /               |
| Embedded height | /               |

### Electrical parameters

| Driver brand            | MEAN WELL |
|-------------------------|-----------|
| Driver type             | APC-8-500 |
| Electrical installation | Build in  |