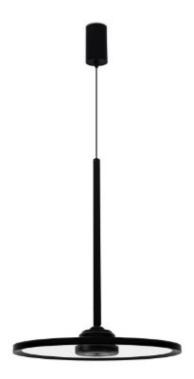

#### COBIN P 25

COBIN, the new design of FLUA inspiration chandelier family, with mini exquisite appearance made by the transparent light guide creating a very soft lighting effect. It can be installed in various ways and widely used in furniture and commercial spaces including bedrooms, restaurants, hotel receptions, bar counters and etc. What's more, it's also adapted to FLUA typical track system. The lamp body can be flexibly rotated which makes the crystal-clear lighting effect fully displayed.

#### **Installation information**

Area Ceiling
Method Suspended

Cut hole size /
Embedded height /