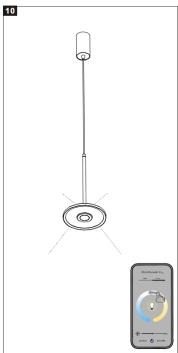

.

Designer FLUA
Sales status On Sale
Product classification Interior
Model 332719AP2



#### **Installation information**

Area Ceiling
Method Suspended

Cut hole size /
Embedded height /

# **Technical general**

System power 7.4W
Flux 100lm
Beam angle L

Material Aluminum
Appearance color WBL

Input voltage 100-240VAC Electrical level Class I



# **Electrical parameters**

Driver brand DRIARTE

Driver type DW15W300RCW

Electrical installation Build in Dimming mode DIM COLOR

#### Light source parameters

 Brand
 HONGLI

 Type
 3014

 Power
 5.5W

Light color CW-NW-WW
Color temperature 2700K-6000K

CRI 80

### Other options

Beam angle /
Color temperature /
Color /

Appearance color PAB / WGL / WWH

#### 3D module



### Line drawing



Unit: mm

# FLUA<sup>®</sup>

# Instructions