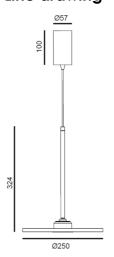

es the crystal-clear lighting effect fully displayed.

Designer FLUA
Sales status On Sale
Product classification Interior
Model 332719AP2



#### **Installation information**

Area Ceiling
Method Suspended

Cut hole size /
Embedded height /

# **Technical general**

System power 7.4W
Flux 100lm
Beam angle L

Material Aluminum
Appearance color WBL

Input voltage 100-240VAC Electrical level Class I



# **Electrical parameters**

Driver brand DRIARTE

Driver type DW15W300RCW

Electrical installation Build in Dimming mode DIM COLOR

#### Light source parameters

 Brand
 HONGLI

 Type
 3014

 Power
 5.5W

Light color CW-NW-WW
Color temperature 2700K-6000K

CRI 80

### Other options

Beam angle /
Color temperature /
Color /

Appearance color PAB / WGL / WWH

#### 3D module



### Line drawing



Unit: mm

# FLUA<sup>®</sup>

# Instructions