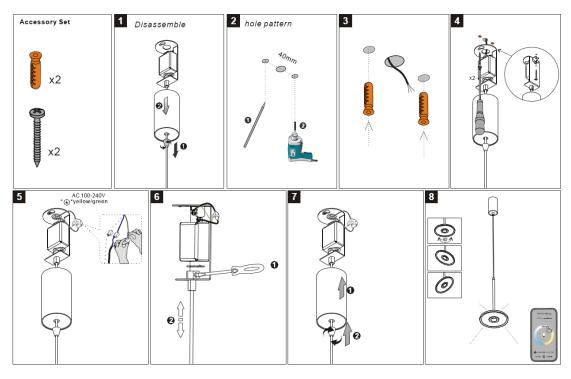

ayed.

Designer FLUA
Sales status On Sale
Product classification Interior
Model 332719AP2



#### **Installation information**

Area Ceiling
Method Suspended

Cut hole size /
Embedded height /

# **Technical general**

System power 7.4W
Flux 100lm
Beam angle L

Material Aluminum
Appearance color WBL

Input voltage 100-240VAC Electrical level Class I



# **Electrical parameters**

Driver brand DRIARTE

Driver type DW15W300RCW

Electrical installation Build in Dimming mode DIM COLOR

#### Light source parameters

 Brand
 HONGLI

 Type
 3014

 Power
 5.5W

Light color CW-NW-WW
Color temperature 2700K-6000K

CRI 80

### Other options

Beam angle /
Color temperature /
Color /

Appearance color PAB / WGL / WWH

#### 3D module



### Line drawing



Unit: mm

# FLUA<sup>®</sup>

# Instructions