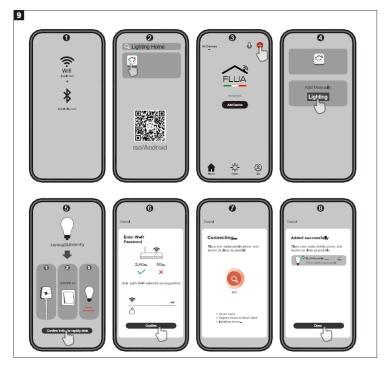

ed.

Designer FLUA
Sales status On Sale
Product classification Interior
Model 332719AP2



#### **Installation information**

Area Ceiling
Method Suspended

Cut hole size /
Embedded height /

# **Technical general**

System power 7.4W
Flux 100lm
Beam angle L

Material Aluminum
Appearance color WBL

Input voltage 100-240VAC Electrical level Class I



# **Electrical parameters**

Driver brand DRIARTE

Driver type DW15W300RCW

Electrical installation Build in Dimming mode DIM COLOR

#### Light source parameters

 Brand
 HONGLI

 Type
 3014

 Power
 5.5W

Light color CW-NW-WW
Color temperature 2700K-6000K

CRI 80

### Other options

Beam angle /
Color temperature /
Color /

Appearance color PAB / WGL / WWH

#### 3D module



### Line drawing



Unit: mm

# FLUA<sup>®</sup>

# Instructions