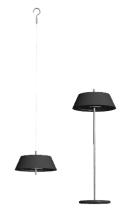

#### **BRELLA**

BRELLA, A Spontaneous Levitated Table Lamp. When spontaneous meets well planned, FLUA presents you this fine, multifunctional and portable luminaire, BRELLA. Like a transformer, effortlessly it transforms from one to another. Top it to a pedestal, it is a table lamp; Hook it to a suspension wire, it becomes a pendant lamp; Take all the shackles off, it is a free bird for spontaneous allocation. IP54 rated, built-in bettery lasts for 5 hours and push-dim for brightness result in a luminaire that is capable of various environments, from living room to garden, from table to floor, to ceiling. Whether it is grounded or levitated, BRELLA is your movable, interactive lighting art unit.