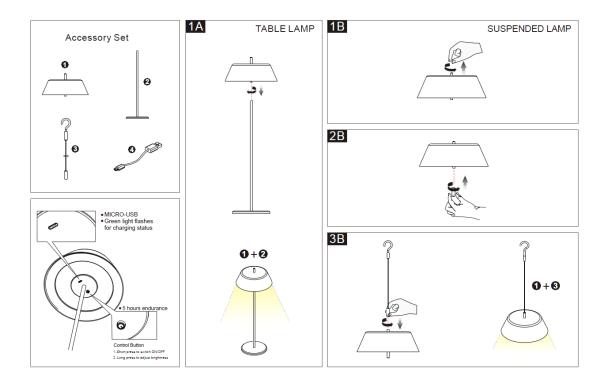

LUASales statusOn SaleProduct classificationInteriorModel440914TD



#### **Installation information**

**Area** Ground

Method Surface Mounted

Cut hole size /
Embedded height /

## Technical general

MaterialAluminumAppearance colorWBL

 $\begin{array}{ll} \textbf{Size} & \Phi 154 \text{*} 401 \text{mm} \\ \textbf{Adjustable angle} & \text{Not available} \end{array}$ 

Ingress protectionIP20Input voltage5V/2AElectrical levelClassIII



## **Electrical parameters**

Driver brandDRIARTEDriver typeFLDB4WRS9Electrical installationBuild in

Dimming mode TOUCH dimming

## Light source parameters

BrandEDISONType2835Power3.2WLight colorWWColor temperature2700KCRI90

#### Other options

Beam angle /
Color temperature /
Color /

Appearance color WWH

# FLUA®

## 3D module







## Instructions