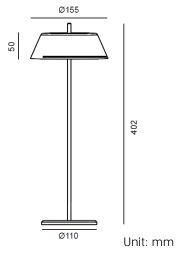

## Technical general

MaterialAluminumAppearance colorWBL

 $\begin{array}{ll} \textbf{Size} & \Phi 154 \text{*} 401 \text{mm} \\ \textbf{Adjustable angle} & \text{Not available} \end{array}$ 

Ingress protectionIP20Input voltage5V/2AElectrical levelClassIII