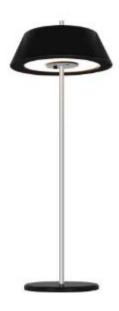

#### **BRELLA**

BRELLA, A Spontaneous Levitated Table Lamp. When spontaneous meets well planned, FLUA presents you this fine, multifunctional and portable luminaire, BRELLA. Like a transformer, effortlessly it transforms from one to another. Top it to a pedestal, it is a table lamp; Hook it to a suspension wire, it becomes a pendant lamp; Take all the shackles off, it is a free bird for spontaneous allocation. IP54 rated, built-in bettery lasts for 5 hours and push-dim for brightness result in a luminaire that is capable of various environments, from living room to garden, from table to floor, to ceiling. Whether it is grounded or levitated, BRELLA is your movable, interactive lighting art unit.