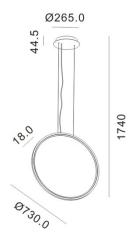

#### **Technical general**

System power 48W
Flux 2640Im
Beam angle L

Material Aluminum
Appearance color PAB

Size  $\Phi$  730\*18mm Adjustable angle Not available

Ingress protection IP20

Input voltage 100-240VAC Electrical level Class I

#### Line drawing

Unit: mm