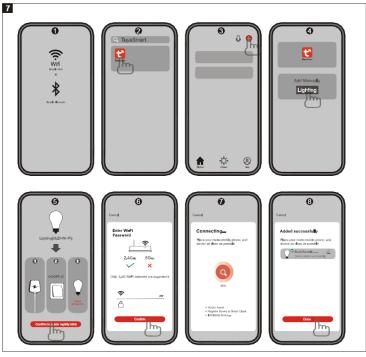

#### **Electrical parameters**

Driver brand DRIARTE

Driver type FLDW5A2CHT

Electrical installation Build in

Dimming mode DIM COLOR by Tuya

#### Instructions