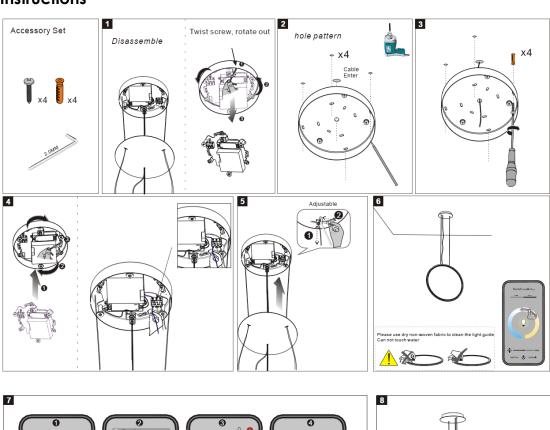

#### **Installation information**

Area Celing
Method Suspended

Cut hole size /
Embedded height /

#### **Technical general**

System power 48W
Flux 2640Im
Beam angle L

Material Aluminum
Appearance color PAB

Size  $\Phi$  730\*18mm Adjustable angle Not available

Ingress protection IP20

Input voltage 100-240VAC Electrical level Class I

## **FLUA**°

#### **Electrical parameters**

Driver brand DRIARTE

Driver type FLDW5A2CHT

Electrical installation Build in

Dimming mode DIM COLOR by Tuya

#### Light source parameters

Brand HONGLU
Type 2835
Power 42W

Light color CW-NW-WW
Color temperature 2700-6000K

CRI 90

#### Other options

Beam angle //
Color temperature //
Color //
Appearance color //

#### 3D module

#### Line drawing





Unit: mm

# FLUA<sup>®</sup>

#### Instructions