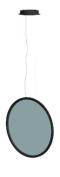

#### BERT VS DO

A series of slim rings floating through space, with its retro-look appearance is the best choice for many applications. 3 diameters are available for choice. This circle of leds is specially designed to guarantee a uniform and perfectly balanced light output, resulting in a very enjoyable diffuse lighting effect

#### **Technical general**

System power 48W
Flux 2640Im
Beam angle L

Material Aluminum
Appearance color PAB

Size  $\Phi$  730\*18mm Adjustable angle Not available

Ingress protection IP20

Input voltage 100-240VAC Electrical level Class I