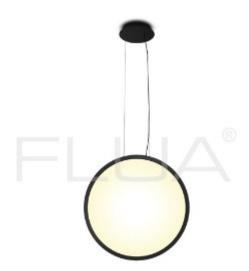

#### BERT VS DO

A series of slim rings floating through space, with its retro-look appearance is the best choice for many applications. 3 diameters are available for choice. This circle of leds is specially designed to guarantee a uniform and perfectly balanced light output, resulting in a very enjoyable diffuse lighting effect

#### **Technical general**

System power 48W
Flux 2640Im
Beam angle L

Material Aluminum
Appearance color PAB

Size  $\Phi$  730\*18mm Adjustable angle Not available

Ingress protection IP20

Input voltage 100-240VAC Electrical level Class I