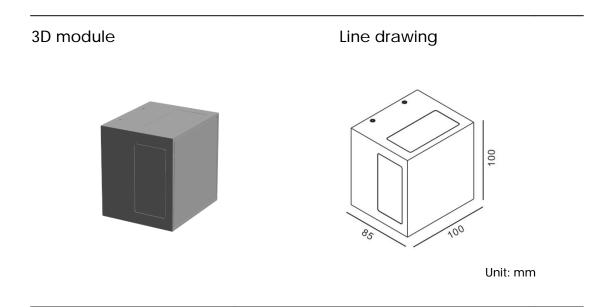

### Technical general

| System power       | 10W           |
|--------------------|---------------|
| Flux               | 301lm         |
| Beamangle          | R             |
| Material           | Aluminum,     |
| Appearance color   | PGY           |
| Size               | 100*100*85mm  |
| Adjustable angle   | Not available |
| Ingress protection | IP65          |
| Input voltage      | 100-240VAC    |
| Electrical level   | Class I       |