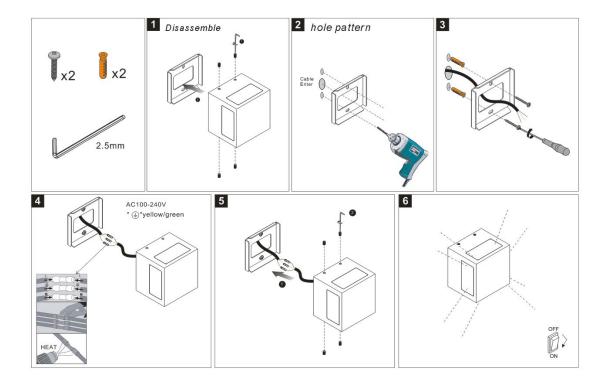

| Material           | Aluminum,     |
| Appearance color   | PGY           |
| Size               | 100*100*85mm  |
| Adjustable angle   | Not available |
| Ingress protection | IP65          |
| Input voltage      | 100-240VAC    |
| Electrical level   | Class I       |

### Electrical parameters

| Driver brand            | FLUA      |
|-------------------------|-----------|
| Driver type             | FLMN9W650 |
| Electrical installation | Build in  |

#### Light source parameters

| DSRAM        |
|--------------|
| GW CSHPM1.EM |
| ,            |
| VW           |
| 8000K        |
| 80           |
|              |

### Other options

| Beam angle        | / |
|-------------------|---|
| Color temperature | / |
| Color             | / |
| Appearance color  | / |



#### Instructions