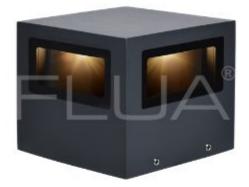

#### SIMPHONIA FO

SIMPHONIA is a new concept design in FLUA range of products. This splendid luminaire creates beautiful lighting patterns on the wall. Can match any kind of design requirement. Thanks to IP 65, SIMPHONIA can be used for outdoor usage. Thanks to special lens, the rays are becoming extremely paralleled.

### Technical general

| System power       | 10W           |
|--------------------|---------------|
| Flux               | 301lm         |
| Beamangle          | R             |
| Material           | Aluminum,     |
| Appearance color   | PGY           |
| Size               | 100*100*85mm  |
| Adjustable angle   | Not available |
| Ingress protection | IP65          |
| Input voltage      | 100-240VAC    |
| Electrical level   | Class I       |