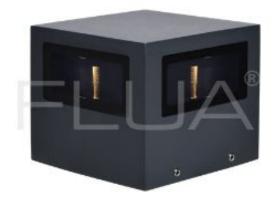

#### SIMPHONIA FI

SIMPHONIA is a new concept design in FLUA range of products. This splendid luminaire creates beautiful lighting patterns on the wall. Can match any kind of design requirement. Thanks to IP 65, SIMPHONIA can be used for outdoor usage. Thanks to special lens, the rays are becoming extremely paralleled.

### Technical general

| System power       | 10W           |
|--------------------|---------------|
| Flux               | 90lm          |
| Beam angle         | R             |
| Material           | Aluminum,     |
| Appearance color   | PGY           |
| Size               | 100*100*85mm  |
| Adjustable angle   | Not available |
| Ingress protection | IP65          |
| Input voltage      | 100-240VAC    |
| Electrical level   | Class I       |