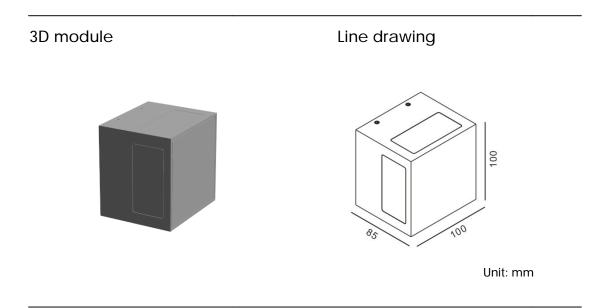

### Technical general

| System power       | 10W           |
|--------------------|---------------|
| Flux               | 90lm          |
| Beam angle         | R             |
| Material           | Aluminum,     |
| Appearance color   | PGY           |
| Size               | 100*100*85mm  |
| Adjustable angle   | Not available |
| Ingress protection | IP65          |
| Input voltage      | 100-240VAC    |
| Electrical level   | Class I       |