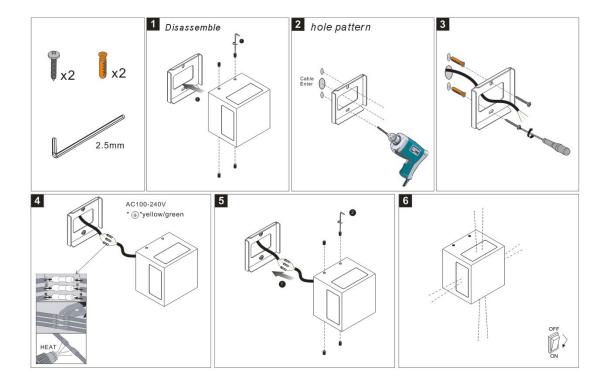

| Material           | Aluminum,     |
| Appearance color   | PGY           |
| Size               | 100*100*85mm  |
| Adjustable angle   | Not available |
| Ingress protection | IP65          |
| Input voltage      | 100-240VAC    |
| Electrical level   | Class I       |

### Electrical parameters

| Driver brand            | FLUA      |
|-------------------------|-----------|
| Driver type             | FLMN9W650 |
| Electrical installation | Build in  |

#### Light source parameters

| DSRAM        |
|--------------|
| GW CSHPM1.EM |
| ,            |
| VW           |
| 8000K        |
| 80           |
|              |

### Other options

| Beam angle        | / |
|-------------------|---|
| Color temperature | / |
| Color             | / |
| Appearance color  | / |



#### Instructions