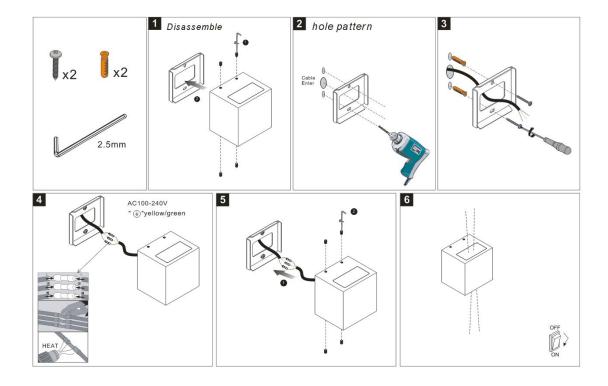

#### Installation information

Area Wall

Method Surface mounted

Cut hole size /
Embedded height /