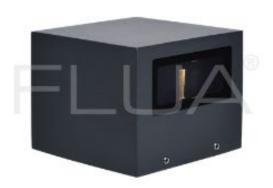

#### SIMPHONIA DI

SIMPHONIA is a new concept design in FLUA range of products. This splendid luminaire creates beautiful lighting patterns on the wall. Can match any kind of design requirement. Thanks to IP 65, SIMPHONIA can be used for outdoor usage. Thanks to special lens, the rays are becoming extremely paralleled.

#### Technical general

System power 5.7W Flux 41lm Beam angle R

Material Aluminum,

Appearance color PGY

Size 100\*100\*85mm Adjustable angle Not available

Ingress protection IP65

Input voltage 100-240VAC Electrical level Class I