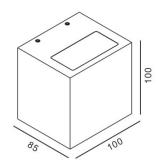

## Line drawing

Unit: mm

#### Technical general

System power 5.7W Flux 41lm Beam angle R

Material Aluminum,

Appearance color PGY

Size 100\*100\*85mm Adjustable angle Not available

Ingress protection IP65

Input voltage 100-240VAC Electrical level Class I