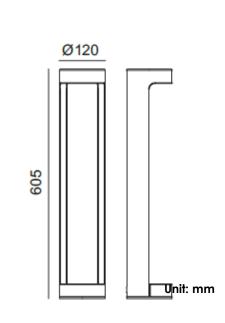

# Technical general

| System power       | 8.3W               |
|--------------------|--------------------|
| Flux               | 202Lm              |
| Beam angle         | Р                  |
| Material           | Cement             |
| Appearance color   | CMC                |
| Size               | Ф <b>120*600mm</b> |
| Adjustable angle   | Not available      |
| Ingress protection | IP65               |
| Input voltage      | 100-240VAC         |
| Electrical level   | Class II           |