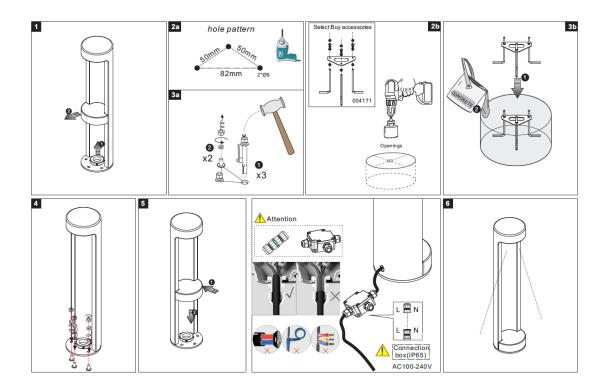

Driver type             | FLMN10W200T |
| Electrical installation | Build in    |

### Light source parameters

| Brand                            | LEDTEEN        |
|----------------------------------|----------------|
| Туре                             | GZ111-016-1204 |
| Power                            | 7W             |
| Light color                      | ww             |
| Color temperature                | 2700K          |
| CRI                              | 90             |
| Light color<br>Color temperature | WW<br>2700K    |

# Other options

| Beam angle        | /             |
|-------------------|---------------|
| Color temperature | 3000K / 4000K |
| Color             | /             |
| Appearance color  | /             |

# 3D module



Line drawing

### Instructions